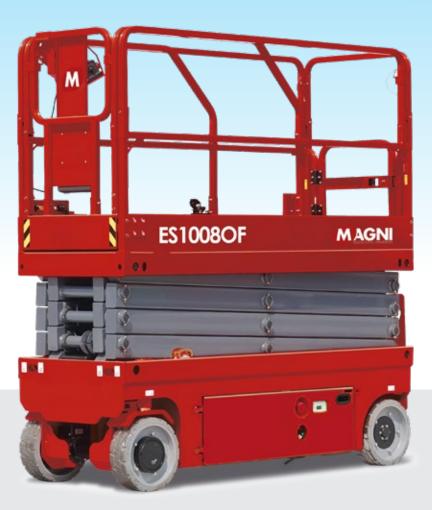

## **ES10080F**

This Oil Free scissor lift uses electric actuators for lifting, lowering and steering while reducing noise emissions. They are suitable for settings where it is essential to avoid contamination from oil or fuel spills.

This product is powered by AGM (Absorbent Glass Mat) batteries, which are able to offer reliability, low fuel consumption, a long service life and zero emissions, minimizing maintenance and, consequently, operating costs.

## MAIN APPLICATIONS

| Load capacity when extended  Max no. Occupants (Indoor/outdoor)  2/0  Working height  10 m  Platform floor level height  8m  Overall length  2,48 m  Overall width  0,83 m  Overall height (rails up)  2,36 m  Transport height (rails down)  Platform dimensions (length/width)  2,27 m x 0,81 m  Platform extension  Ground clearance (stowed)  10 cm  Ground clearance (raised)  Wheelbase  1,87 m  Turning radius (inside)  7  Turning radius (outside)  Driving motors  2 x 24V / 0,87 kM  Lifting motors  2 x 24V / 0,87 kM  Travel speed (raised)  0,80 km/h  Travel speed (raised)  0,80 km/h  Batteries  4 x 6 V / 185 Ah  Integrated battery charger  24V / 30 A  Gradeability  25%  Maximum working slope  X -1,5° / Y -3°  Non-marking tyres  381 x 127 mm                                                                                                                                                                                                                                                                                                                                                                                                                                                                                                                                                                                                                                                                                                                                                                                                                                                                                                                                                                                                                                                                                                                                                                                                                                                                                                                                                         | ES1008OF                           |                   |
|--------------------------------------------------------------------------------------------------------------------------------------------------------------------------------------------------------------------------------------------------------------------------------------------------------------------------------------------------------------------------------------------------------------------------------------------------------------------------------------------------------------------------------------------------------------------------------------------------------------------------------------------------------------------------------------------------------------------------------------------------------------------------------------------------------------------------------------------------------------------------------------------------------------------------------------------------------------------------------------------------------------------------------------------------------------------------------------------------------------------------------------------------------------------------------------------------------------------------------------------------------------------------------------------------------------------------------------------------------------------------------------------------------------------------------------------------------------------------------------------------------------------------------------------------------------------------------------------------------------------------------------------------------------------------------------------------------------------------------------------------------------------------------------------------------------------------------------------------------------------------------------------------------------------------------------------------------------------------------------------------------------------------------------------------------------------------------------------------------------------------------|------------------------------------|-------------------|
| Max no. Occupants (Indoor/outdoor)  2/0  Working height  10 m  Platform floor level height  8m  Overall length  2,48 m  Overall width  0,83 m  Overall height (rails up)  2,36 m  Transport height (rails down)  2 m  Platform dimensions (length/width)  2,27 m x 0,81 m  Platform extension  0,90 m  Ground clearance (stowed)  10 cm  Ground clearance (raised)  0,19 m  Wheelbase  1,87 m  Turning radius (inside)  -  Turning radius (outside)  2,10 m  Driving motors  2 x 24V / 0,87 kM  Lifting motors  2 x 24V / 3,20 kw  Travel speed (raised)  0,80 km/h  Travel speed (raised)  0,80 km/h  Batteries  4 x 6 V / 185 Ah  Integrated battery charger  24 V / 30 A  Gradeability  25%  Maximum working slope  X -1,5° / Y -3°  Non-marking tyres  381 x 127 mm                                                                                                                                                                                                                                                                                                                                                                                                                                                                                                                                                                                                                                                                                                                                                                                                                                                                                                                                                                                                                                                                                                                                                                                                                                                                                                                                                        | Load capacity                      | 230 kg            |
| Working height 10 m  Platform floor level height 8m  Overall length 2,48 m  Overall width 0,83 m  Overall height (rails up) 2,36 m  Transport height (rails down) 2 m  Platform dimensions (length/width) 2,27 m x 0,81 m  Platform extension 0,90 m  Ground clearance (stowed) 10 cm  Ground clearance (raised) 0,19 m  Wheelbase 1,87 m  Turning radius (inside) 2,10 m  Driving motors 2 x 24V / 0,87 kW  Lifting motors 2 x 24V / 3,20 kw  Travel speed (stowed) 5 km/h  Travel speed (raised) 0,80 km/h  Batteries 4 x 6 V / 185 Ah  Integrated battery charger 24 V / 30 A  Gradeability 25%  Maximum working slope X -1,5° / Y -3°  Non-marking tyres 381 x 127 mm                                                                                                                                                                                                                                                                                                                                                                                                                                                                                                                                                                                                                                                                                                                                                                                                                                                                                                                                                                                                                                                                                                                                                                                                                                                                                                                                                                                                                                                      | Load capacity when extended        | 113 kg            |
| Platform floor level height  Overall length  Overall width  Overall height (rails up)  Transport height (rails down)  Platform dimensions (length/width)  Platform extension  Ground clearance (stowed)  Ground clearance (raised)  Wheelbase  1,87 m  Turning radius (inside)  Turning radius (outside)  Driving motors  2 x 24V / 0,87 kW  Travel speed (stowed)  Travel speed (raised)  O,80 km/h  Batteries  4 x 6 V / 185 Ah  Integrated battery charger  Gradeability  Assume the self of the se | Max no. Occupants (Indoor/outdoor) | 2/0               |
| Overall length Overall width Overall width Overall height (rails up)  Transport height (rails down) Platform dimensions (length/width) Platform extension Oy90 m Ground clearance (stowed)  Ground clearance (raised) O,19 m Wheelbase 1,87 m Turning radius (inside) - Turning radius (outside) Driving motors 2 x 24V / 0,87 kW Lifting motors 2 x 24V / 3,20 kw Travel speed (raised) O,80 km/h Batteries 4 x 6 V / 185 Ah Integrated battery charger 24 V / 30 A Gradeability 25% Maximum working slope X - 1,5° / Y - 3° Non-marking tyres 381 x 127 mm                                                                                                                                                                                                                                                                                                                                                                                                                                                                                                                                                                                                                                                                                                                                                                                                                                                                                                                                                                                                                                                                                                                                                                                                                                                                                                                                                                                                                                                                                                                                                                   | Working height                     | 10 m              |
| Overall width 0,83 m  Overall height (rails up) 2,36 m  Transport height (rails down) 2 m  Platform dimensions (length/width) 2,27 m x 0,81 m  Platform extension 0,90 m  Ground clearance (stowed) 10 cm  Ground clearance (raised) 0,19 m  Wheelbase 1,87 m  Turning radius (inside) -  Turning radius (outside) 2,10 m  Driving motors 2 x 24V / 0,87 kW  Lifting motors 24V / 3,20 kw  Travel speed (stowed) 5 km/h  Travel speed (raised) 0,80 km/h  Batteries 4 x 6 V / 185 Ah  Integrated battery charger 24 V / 30 A  Gradeability 25%  Maximum working slope X -1,5° / Y -3°  Non-marking tyres 381 x 127 mm                                                                                                                                                                                                                                                                                                                                                                                                                                                                                                                                                                                                                                                                                                                                                                                                                                                                                                                                                                                                                                                                                                                                                                                                                                                                                                                                                                                                                                                                                                          | Platform floor level height        | 8m                |
| Overall height (rails up)  Transport height (rails down)  Platform dimensions (length/width)  Platform extension  Ground clearance (stowed)  Ground clearance (raised)  Wheelbase  1,87 m  Turning radius (inside)  Turning radius (outside)  Driving motors  2 x 24V / 0,87 kW  Travel speed (stowed)  Travel speed (raised)  Batteries  4 x 6 V / 185 Ah  Integrated battery charger  Annual speed (x 1,5° / Y - 3°  Non-marking tyres  2 m  2,36 m  2 m  2,36 m  2 m  2,36 m  2 m  2,36 m  2,27 m x 0,81 m  2,90 m  3,87 m  10 cm  5 m  4 Non-marking tyres                                                                                                                                                                                                                                                                                                                                                                                                                                                                                                                                                                                                                                                                                                                                                                                                                                                                                                                                                                                                                                                                                                                                                                                                                                                                                                                                                                                                                                                                 | Overall length                     | 2,48 m            |
| Transport height (rails down)  Platform dimensions (length/width)  Platform extension  Ground clearance (stowed)  Ground clearance (raised)  Wheelbase  1,87 m  Turning radius (inside)  Turning radius (outside)  Driving motors  2 x 24V / 0,87 kW  Travel speed (stowed)  Travel speed (raised)  Driving motors  2 x 24V / 3,20 kw  Travel speed (raised)  Batteries  4 x 6 V / 185 Ah  Integrated battery charger  24 V / 30 A  Gradeability  25%  Maximum working slope  X -1,5° / Y -3°  Non-marking tyres  381 x 127 mm                                                                                                                                                                                                                                                                                                                                                                                                                                                                                                                                                                                                                                                                                                                                                                                                                                                                                                                                                                                                                                                                                                                                                                                                                                                                                                                                                                                                                                                                                                                                                                                                 | Overall width                      | 0,83 m            |
| Platform dimensions (length/width)  2,27 m x 0,81 m  Platform extension  0,90 m  Ground clearance (stowed)  10 cm  Ground clearance (raised)  0,19 m  Wheelbase  1,87 m  Turning radius (inside)  - Turning radius (outside)  2,10 m  Driving motors  2 x 24V / 0,87 kW  Ititing motors  24V / 3,20 kw  Travel speed (stowed)  5 km/h  Travel speed (raised)  0,80 km/h  Batteries  4 x 6 V / 185 Ah  Integrated battery charger  24 V / 30 A  Gradeability  25%  Maximum working slope  X -1,5° / Y -3°  Non-marking tyres  381 x 127 mm                                                                                                                                                                                                                                                                                                                                                                                                                                                                                                                                                                                                                                                                                                                                                                                                                                                                                                                                                                                                                                                                                                                                                                                                                                                                                                                                                                                                                                                                                                                                                                                      | Overall height (rails up)          | 2,36 m            |
| Platform extension 0,90 m  Ground clearance (stowed) 10 cm  Ground clearance (raised) 0,19 m  Wheelbase 1,87 m  Turning radius (inside) -  Turning radius (outside) 2,10 m  Driving motors 2 x 24V / 0,87 kW  Lifting motors 24V / 3,20 kw  Travel speed (stowed) 5 km/h  Travel speed (raised) 0,80 km/h  Batteries 4 x 6 V / 185 Ah  Integrated battery charger 24 V / 30 A  Gradeability 25%  Maximum working slope X -1,5° / Y -3°  Non-marking tyres 381 x 127 mm                                                                                                                                                                                                                                                                                                                                                                                                                                                                                                                                                                                                                                                                                                                                                                                                                                                                                                                                                                                                                                                                                                                                                                                                                                                                                                                                                                                                                                                                                                                                                                                                                                                         | Transport height (rails down)      | 2 m               |
| Ground clearance (stowed)  Ground clearance (raised)  Wheelbase  1,87 m  Turning radius (inside)  Turning radius (outside)  Driving motors  2 x 24V / 0,87 kW  Lifting motors  24V / 3,20 kw  Travel speed (stowed)  Travel speed (raised)  Batteries  4 x 6 V / 185 Ah  Integrated battery charger  Gradeability  25%  Maximum working slope  X -1,5° / Y -3°  Non-marking tyres  381 x 127 mm                                                                                                                                                                                                                                                                                                                                                                                                                                                                                                                                                                                                                                                                                                                                                                                                                                                                                                                                                                                                                                                                                                                                                                                                                                                                                                                                                                                                                                                                                                                                                                                                                                                                                                                                | Platform dimensions (length/width) | 2,27 m x 0,81 m   |
| Ground clearance (raised)  Wheelbase  1,87 m  Turning radius (inside)  - Turning radius (outside)  2,10 m  Driving motors  2 x 24V / 0,87 kW  Lifting motors  24V / 3,20 kw  Travel speed (stowed)  5 km/h  Travel speed (raised)  0,80 km/h  Batteries  4 x 6 V / 185 Ah  Integrated battery charger  24 V / 30 A  Gradeability  25%  Maximum working slope  X -1,5° / Y -3°  Non-marking tyres  381 x 127 mm                                                                                                                                                                                                                                                                                                                                                                                                                                                                                                                                                                                                                                                                                                                                                                                                                                                                                                                                                                                                                                                                                                                                                                                                                                                                                                                                                                                                                                                                                                                                                                                                                                                                                                                 | Platform extension                 | 0,90 m            |
| Wheelbase 1,87 m  Turning radius (inside) -  Turning radius (outside) 2,10 m  Driving motors 2 x 24V / 0,87 kW  Lifting motors 24V / 3,20 kw  Travel speed (stowed) 5 km/h  Travel speed (raised) 0,80 km/h  Batteries 4 x 6 V / 185 Ah  Integrated battery charger 24 V / 30 A  Gradeability 25%  Maximum working slope X -1,5° / Y -3°  Non-marking tyres 381 x 127 mm                                                                                                                                                                                                                                                                                                                                                                                                                                                                                                                                                                                                                                                                                                                                                                                                                                                                                                                                                                                                                                                                                                                                                                                                                                                                                                                                                                                                                                                                                                                                                                                                                                                                                                                                                       | Ground clearance (stowed)          | 10 cm             |
| Turning radius (inside)  Turning radius (outside)  2,10 m  Driving motors  2 x 24V / 0,87 kW  Lifting motors  24V / 3,20 kw  Travel speed (stowed)  5 km/h  Travel speed (raised)  0,80 km/h  Batteries  4 x 6 V / 185 Ah  Integrated battery charger  24 V / 30 A  Gradeability  25%  Maximum working slope  X -1,5° / Y -3°  Non-marking tyres  381 x 127 mm                                                                                                                                                                                                                                                                                                                                                                                                                                                                                                                                                                                                                                                                                                                                                                                                                                                                                                                                                                                                                                                                                                                                                                                                                                                                                                                                                                                                                                                                                                                                                                                                                                                                                                                                                                 | Ground clearance (raised)          | 0,19 m            |
| Turning radius (outside)  2,10 m  Driving motors  2 x 24V / 0,87 kW  Lifting motors  24V / 3,20 kw  Travel speed (stowed)  5 km/h  Travel speed (raised)  0,80 km/h  Batteries  4 x 6 V / 185 Ah  Integrated battery charger  24 V / 30 A  Gradeability  25%  Maximum working slope  X -1,5° / Y -3°  Non-marking tyres  381 x 127 mm                                                                                                                                                                                                                                                                                                                                                                                                                                                                                                                                                                                                                                                                                                                                                                                                                                                                                                                                                                                                                                                                                                                                                                                                                                                                                                                                                                                                                                                                                                                                                                                                                                                                                                                                                                                          | Wheelbase                          | 1,87 m            |
| Driving motors 2 x 24V / 0,87 kW  Lifting motors 24V / 3,20 kw  Travel speed (stowed) 5 km/h  Travel speed (raised) 0,80 km/h  Batteries 4 x 6 V / 185 Ah  Integrated battery charger 24 V / 30 A  Gradeability 25%  Maximum working slope X -1,5° / Y -3°  Non-marking tyres 381 x 127 mm                                                                                                                                                                                                                                                                                                                                                                                                                                                                                                                                                                                                                                                                                                                                                                                                                                                                                                                                                                                                                                                                                                                                                                                                                                                                                                                                                                                                                                                                                                                                                                                                                                                                                                                                                                                                                                     | Turning radius (inside)            | -                 |
| Lifting motors 24V / 3,20 kw  Travel speed (stowed) 5 km/h  Travel speed (raised) 0,80 km/h  Batteries 4 x 6 V / 185 Ah  Integrated battery charger 24 V / 30 A  Gradeability 25%  Maximum working slope X -1,5° / Y -3°  Non-marking tyres 381 x 127 mm                                                                                                                                                                                                                                                                                                                                                                                                                                                                                                                                                                                                                                                                                                                                                                                                                                                                                                                                                                                                                                                                                                                                                                                                                                                                                                                                                                                                                                                                                                                                                                                                                                                                                                                                                                                                                                                                       | Turning radius (outside)           | 2,10 m            |
| Travel speed (stowed)  Travel speed (raised)  Batteries  4 x 6 V / 185 Ah  Integrated battery charger  24 V / 30 A  Gradeability  25%  Maximum working slope  X -1,5° / Y -3°  Non-marking tyres  5 km/h  2 x m/h  2 x m/h  2 x m/h  3 x m/h  4 x 6 V / 185 Ah  4 x 6 V / 185 Ah  2 x m/h  3 x m/h  4 x 6 V / 185 Ah  4 x 6 V / 185 Ah  4 x 6 V / 185 Ah  2 x m/h  3 x m/h  3 x m/h  3 x m/h  4 x 6 V / 185 Ah  4 x 6 V / 185 Ah  3 x m/h  | Driving motors                     | 2 x 24V / 0,87 kW |
| Travel speed (raised)  Batteries  4 x 6 V / 185 Ah  Integrated battery charger  24 V / 30 A  Gradeability  25%  Maximum working slope  X -1,5° / Y -3°  Non-marking tyres  381 x 127 mm                                                                                                                                                                                                                                                                                                                                                                                                                                                                                                                                                                                                                                                                                                                                                                                                                                                                                                                                                                                                                                                                                                                                                                                                                                                                                                                                                                                                                                                                                                                                                                                                                                                                                                                                                                                                                                                                                                                                        | Lifting motors                     | 24V / 3,20 kw     |
| Batteries 4 x 6 V / 185 Ah Integrated battery charger 24 V / 30 A Gradeability 25%  Maximum working slope X -1,5° / Y -3° Non-marking tyres 381 x 127 mm                                                                                                                                                                                                                                                                                                                                                                                                                                                                                                                                                                                                                                                                                                                                                                                                                                                                                                                                                                                                                                                                                                                                                                                                                                                                                                                                                                                                                                                                                                                                                                                                                                                                                                                                                                                                                                                                                                                                                                       | Travel speed (stowed)              | 5 km/h            |
| Integrated battery charger 24 V / 30 A  Gradeability 25%  Maximum working slope X -1,5° / Y -3°  Non-marking tyres 381 x 127 mm                                                                                                                                                                                                                                                                                                                                                                                                                                                                                                                                                                                                                                                                                                                                                                                                                                                                                                                                                                                                                                                                                                                                                                                                                                                                                                                                                                                                                                                                                                                                                                                                                                                                                                                                                                                                                                                                                                                                                                                                | Travel speed (raised)              | 0,80 km/h         |
| Gradeability 25%  Maximum working slope X -1,5° / Y -3°  Non-marking tyres 381 x 127 mm                                                                                                                                                                                                                                                                                                                                                                                                                                                                                                                                                                                                                                                                                                                                                                                                                                                                                                                                                                                                                                                                                                                                                                                                                                                                                                                                                                                                                                                                                                                                                                                                                                                                                                                                                                                                                                                                                                                                                                                                                                        | Batteries                          | 4 x 6 V / 185 Ah  |
| Maximum working slope X -1,5° / Y -3°  Non-marking tyres 381 x 127 mm                                                                                                                                                                                                                                                                                                                                                                                                                                                                                                                                                                                                                                                                                                                                                                                                                                                                                                                                                                                                                                                                                                                                                                                                                                                                                                                                                                                                                                                                                                                                                                                                                                                                                                                                                                                                                                                                                                                                                                                                                                                          | Integrated battery charger         | 24 V / 30 A       |
| Non-marking tyres 381 x 127 mm                                                                                                                                                                                                                                                                                                                                                                                                                                                                                                                                                                                                                                                                                                                                                                                                                                                                                                                                                                                                                                                                                                                                                                                                                                                                                                                                                                                                                                                                                                                                                                                                                                                                                                                                                                                                                                                                                                                                                                                                                                                                                                 | Gradeability                       | 25%               |
|                                                                                                                                                                                                                                                                                                                                                                                                                                                                                                                                                                                                                                                                                                                                                                                                                                                                                                                                                                                                                                                                                                                                                                                                                                                                                                                                                                                                                                                                                                                                                                                                                                                                                                                                                                                                                                                                                                                                                                                                                                                                                                                                | Maximum working slope              | X -1,5° / Y -3°   |
| Weight (CE) 2410 kg                                                                                                                                                                                                                                                                                                                                                                                                                                                                                                                                                                                                                                                                                                                                                                                                                                                                                                                                                                                                                                                                                                                                                                                                                                                                                                                                                                                                                                                                                                                                                                                                                                                                                                                                                                                                                                                                                                                                                                                                                                                                                                            | Non-marking tyres                  | 381 x 127 mm      |
|                                                                                                                                                                                                                                                                                                                                                                                                                                                                                                                                                                                                                                                                                                                                                                                                                                                                                                                                                                                                                                                                                                                                                                                                                                                                                                                                                                                                                                                                                                                                                                                                                                                                                                                                                                                                                                                                                                                                                                                                                                                                                                                                | Weight (CE)                        | 2410 kg           |