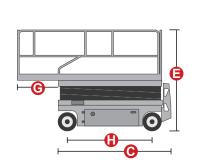

## MAIN APPLICATIONS

| Load capacity when extended  Max no. Occupants (Indoor/outdoor)  2/0  Working height  10 m  Platform floor level height  8m  Overall length  2,48 m  Overall width  0,83 m  Overall height (rails up)  2,36 m  Transport height (rails down)  Platform dimensions (length/width)  2,27 m x 0,81 m  Platform extension  Ground clearance (stowed)  10 cm  Ground clearance (raised)  Wheelbase  1,87 m  Turning radius (inside)  7  Turning radius (outside)  Driving motors  2 x 24V / 0,87 kM  Lifting motors  2 x 24V / 0,87 kM  Travel speed (raised)  0,80 km/h  Travel speed (raised)  0,80 km/h  Batteries  4 x 6 V / 185 Ah  Integrated battery charger  24V / 30 A  Gradeability  25%  Maximum working slope  X -1,5° / Y -3°  Non-marking tyres  381 x 127 mm                                                                                                                                                                                                                                                                                                                                                                                                                                                                                                                                                                                                                                                                                                                                                                                                                                                                                                                                                                                                                                                                                                                                                                                                                                                                                                                                                         | ES1008OF                           |                   |
|--------------------------------------------------------------------------------------------------------------------------------------------------------------------------------------------------------------------------------------------------------------------------------------------------------------------------------------------------------------------------------------------------------------------------------------------------------------------------------------------------------------------------------------------------------------------------------------------------------------------------------------------------------------------------------------------------------------------------------------------------------------------------------------------------------------------------------------------------------------------------------------------------------------------------------------------------------------------------------------------------------------------------------------------------------------------------------------------------------------------------------------------------------------------------------------------------------------------------------------------------------------------------------------------------------------------------------------------------------------------------------------------------------------------------------------------------------------------------------------------------------------------------------------------------------------------------------------------------------------------------------------------------------------------------------------------------------------------------------------------------------------------------------------------------------------------------------------------------------------------------------------------------------------------------------------------------------------------------------------------------------------------------------------------------------------------------------------------------------------------------------|------------------------------------|-------------------|
| Max no. Occupants (Indoor/outdoor)  2/0  Working height  10 m  Platform floor level height  8m  Overall length  2,48 m  Overall width  0,83 m  Overall height (rails up)  2,36 m  Transport height (rails down)  2 m  Platform dimensions (length/width)  2,27 m x 0,81 m  Platform extension  0,90 m  Ground clearance (stowed)  10 cm  Ground clearance (raised)  0,19 m  Wheelbase  1,87 m  Turning radius (inside)  -  Turning radius (outside)  2,10 m  Driving motors  2 x 24V / 0,87 kM  Lifting motors  2 x 24V / 3,20 kw  Travel speed (raised)  0,80 km/h  Travel speed (raised)  0,80 km/h  Batteries  4 x 6 V / 185 Ah  Integrated battery charger  24 V / 30 A  Gradeability  25%  Maximum working slope  X -1,5° / Y -3°  Non-marking tyres  381 x 127 mm                                                                                                                                                                                                                                                                                                                                                                                                                                                                                                                                                                                                                                                                                                                                                                                                                                                                                                                                                                                                                                                                                                                                                                                                                                                                                                                                                        | Load capacity                      | 230 kg            |
| Working height 10 m  Platform floor level height 8m  Overall length 2,48 m  Overall width 0,83 m  Overall height (rails up) 2,36 m  Transport height (rails down) 2 m  Platform dimensions (length/width) 2,27 m x 0,81 m  Platform extension 0,90 m  Ground clearance (stowed) 10 cm  Ground clearance (raised) 0,19 m  Wheelbase 1,87 m  Turning radius (inside) 2,10 m  Driving motors 2 x 24V / 0,87 kW  Lifting motors 2 x 24V / 3,20 kw  Travel speed (stowed) 5 km/h  Travel speed (raised) 0,80 km/h  Batteries 4 x 6 V / 185 Ah  Integrated battery charger 24 V / 30 A  Gradeability 25%  Maximum working slope X -1,5° / Y -3°  Non-marking tyres 381 x 127 mm                                                                                                                                                                                                                                                                                                                                                                                                                                                                                                                                                                                                                                                                                                                                                                                                                                                                                                                                                                                                                                                                                                                                                                                                                                                                                                                                                                                                                                                      | Load capacity when extended        | 113 kg            |
| Platform floor level height  Overall length  Overall width  Overall height (rails up)  Transport height (rails down)  Platform dimensions (length/width)  Platform extension  Ground clearance (stowed)  Ground clearance (raised)  Wheelbase  1,87 m  Turning radius (inside)  Turning radius (outside)  Driving motors  2 x 24V / 0,87 kW  Travel speed (stowed)  Travel speed (raised)  O,80 km/h  Batteries  4 x 6 V / 185 Ah  Integrated battery charger  Gradeability  Assume the self of the se | Max no. Occupants (Indoor/outdoor) | 2/0               |
| Overall length Overall width Overall width Overall height (rails up)  Transport height (rails down) Platform dimensions (length/width) Platform extension Oy90 m Ground clearance (stowed)  Ground clearance (raised) O,19 m Wheelbase 1,87 m Turning radius (inside) - Turning radius (outside) Driving motors 2 x 24V / 0,87 kW Lifting motors 2 x 24V / 3,20 kw Travel speed (raised) O,80 km/h Batteries 4 x 6 V / 185 Ah Integrated battery charger 24 V / 30 A Gradeability 25% Maximum working slope X - 1,5° / Y - 3° Non-marking tyres 381 x 127 mm                                                                                                                                                                                                                                                                                                                                                                                                                                                                                                                                                                                                                                                                                                                                                                                                                                                                                                                                                                                                                                                                                                                                                                                                                                                                                                                                                                                                                                                                                                                                                                   | Working height                     | 10 m              |
| Overall width 0,83 m  Overall height (rails up) 2,36 m  Transport height (rails down) 2 m  Platform dimensions (length/width) 2,27 m x 0,81 m  Platform extension 0,90 m  Ground clearance (stowed) 10 cm  Ground clearance (raised) 0,19 m  Wheelbase 1,87 m  Turning radius (inside) -  Turning radius (outside) 2,10 m  Driving motors 2 x 24V / 0,87 kW  Lifting motors 24V / 3,20 kw  Travel speed (stowed) 5 km/h  Travel speed (raised) 0,80 km/h  Batteries 4 x 6 V / 185 Ah  Integrated battery charger 24 V / 30 A  Gradeability 25%  Maximum working slope X -1,5° / Y -3°  Non-marking tyres 381 x 127 mm                                                                                                                                                                                                                                                                                                                                                                                                                                                                                                                                                                                                                                                                                                                                                                                                                                                                                                                                                                                                                                                                                                                                                                                                                                                                                                                                                                                                                                                                                                          | Platform floor level height        | 8m                |
| Overall height (rails up)  Transport height (rails down)  Platform dimensions (length/width)  Platform extension  Ground clearance (stowed)  Ground clearance (raised)  Wheelbase  1,87 m  Turning radius (inside)  Turning radius (outside)  Driving motors  2 x 24V / 0,87 kW  Travel speed (stowed)  Travel speed (raised)  Batteries  4 x 6 V / 185 Ah  Integrated battery charger  Annual speed (x 1,5° / Y - 3°  Non-marking tyres  2 m  2,36 m  2 m  2,36 m  2 m  2,36 m  2 m  2,36 m  2,27 m x 0,81 m  2,90 m  3,87 m  10 cm  5 m  4 Non-marking tyres                                                                                                                                                                                                                                                                                                                                                                                                                                                                                                                                                                                                                                                                                                                                                                                                                                                                                                                                                                                                                                                                                                                                                                                                                                                                                                                                                                                                                                                                 | Overall length                     | 2,48 m            |
| Transport height (rails down)  Platform dimensions (length/width)  Platform extension  Ground clearance (stowed)  Ground clearance (raised)  Wheelbase  1,87 m  Turning radius (inside)  Turning radius (outside)  Driving motors  2 x 24V / 0,87 kW  Travel speed (stowed)  Travel speed (raised)  Driving motors  2 x 24V / 3,20 kw  Travel speed (raised)  Batteries  4 x 6 V / 185 Ah  Integrated battery charger  24 V / 30 A  Gradeability  25%  Maximum working slope  X -1,5° / Y -3°  Non-marking tyres  381 x 127 mm                                                                                                                                                                                                                                                                                                                                                                                                                                                                                                                                                                                                                                                                                                                                                                                                                                                                                                                                                                                                                                                                                                                                                                                                                                                                                                                                                                                                                                                                                                                                                                                                 | Overall width                      | 0,83 m            |
| Platform dimensions (length/width)  2,27 m x 0,81 m  Platform extension  0,90 m  Ground clearance (stowed)  10 cm  Ground clearance (raised)  0,19 m  Wheelbase  1,87 m  Turning radius (inside)  - Turning radius (outside)  2,10 m  Driving motors  2 x 24V / 0,87 kW  Ititing motors  24V / 3,20 kw  Travel speed (stowed)  5 km/h  Travel speed (raised)  0,80 km/h  Batteries  4 x 6 V / 185 Ah  Integrated battery charger  24 V / 30 A  Gradeability  25%  Maximum working slope  X -1,5° / Y -3°  Non-marking tyres  381 x 127 mm                                                                                                                                                                                                                                                                                                                                                                                                                                                                                                                                                                                                                                                                                                                                                                                                                                                                                                                                                                                                                                                                                                                                                                                                                                                                                                                                                                                                                                                                                                                                                                                      | Overall height (rails up)          | 2,36 m            |
| Platform extension 0,90 m  Ground clearance (stowed) 10 cm  Ground clearance (raised) 0,19 m  Wheelbase 1,87 m  Turning radius (inside) -  Turning radius (outside) 2,10 m  Driving motors 2 x 24V / 0,87 kW  Lifting motors 24V / 3,20 kw  Travel speed (stowed) 5 km/h  Travel speed (raised) 0,80 km/h  Batteries 4 x 6 V / 185 Ah  Integrated battery charger 24 V / 30 A  Gradeability 25%  Maximum working slope X -1,5° / Y -3°  Non-marking tyres 381 x 127 mm                                                                                                                                                                                                                                                                                                                                                                                                                                                                                                                                                                                                                                                                                                                                                                                                                                                                                                                                                                                                                                                                                                                                                                                                                                                                                                                                                                                                                                                                                                                                                                                                                                                         | Transport height (rails down)      | 2 m               |
| Ground clearance (stowed)  Ground clearance (raised)  Wheelbase  1,87 m  Turning radius (inside)  Turning radius (outside)  Driving motors  2 x 24V / 0,87 kW  Lifting motors  24V / 3,20 kw  Travel speed (stowed)  Travel speed (raised)  Batteries  4 x 6 V / 185 Ah  Integrated battery charger  Gradeability  25%  Maximum working slope  X -1,5° / Y -3°  Non-marking tyres  381 x 127 mm                                                                                                                                                                                                                                                                                                                                                                                                                                                                                                                                                                                                                                                                                                                                                                                                                                                                                                                                                                                                                                                                                                                                                                                                                                                                                                                                                                                                                                                                                                                                                                                                                                                                                                                                | Platform dimensions (length/width) | 2,27 m x 0,81 m   |
| Ground clearance (raised)  Wheelbase  1,87 m  Turning radius (inside)  - Turning radius (outside)  2,10 m  Driving motors  2 x 24V / 0,87 kW  Lifting motors  24V / 3,20 kw  Travel speed (stowed)  5 km/h  Travel speed (raised)  0,80 km/h  Batteries  4 x 6 V / 185 Ah  Integrated battery charger  24 V / 30 A  Gradeability  25%  Maximum working slope  X -1,5° / Y -3°  Non-marking tyres  381 x 127 mm                                                                                                                                                                                                                                                                                                                                                                                                                                                                                                                                                                                                                                                                                                                                                                                                                                                                                                                                                                                                                                                                                                                                                                                                                                                                                                                                                                                                                                                                                                                                                                                                                                                                                                                 | Platform extension                 | 0,90 m            |
| Wheelbase 1,87 m  Turning radius (inside) -  Turning radius (outside) 2,10 m  Driving motors 2 x 24V / 0,87 kW  Lifting motors 24V / 3,20 kw  Travel speed (stowed) 5 km/h  Travel speed (raised) 0,80 km/h  Batteries 4 x 6 V / 185 Ah  Integrated battery charger 24 V / 30 A  Gradeability 25%  Maximum working slope X -1,5° / Y -3°  Non-marking tyres 381 x 127 mm                                                                                                                                                                                                                                                                                                                                                                                                                                                                                                                                                                                                                                                                                                                                                                                                                                                                                                                                                                                                                                                                                                                                                                                                                                                                                                                                                                                                                                                                                                                                                                                                                                                                                                                                                       | Ground clearance (stowed)          | 10 cm             |
| Turning radius (inside)  Turning radius (outside)  2,10 m  Driving motors  2 x 24V / 0,87 kW  Lifting motors  24V / 3,20 kw  Travel speed (stowed)  5 km/h  Travel speed (raised)  0,80 km/h  Batteries  4 x 6 V / 185 Ah  Integrated battery charger  24 V / 30 A  Gradeability  25%  Maximum working slope  X -1,5° / Y -3°  Non-marking tyres  381 x 127 mm                                                                                                                                                                                                                                                                                                                                                                                                                                                                                                                                                                                                                                                                                                                                                                                                                                                                                                                                                                                                                                                                                                                                                                                                                                                                                                                                                                                                                                                                                                                                                                                                                                                                                                                                                                 | Ground clearance (raised)          | 0,19 m            |
| Turning radius (outside)  2,10 m  Driving motors  2 x 24V / 0,87 kW  Lifting motors  24V / 3,20 kw  Travel speed (stowed)  5 km/h  Travel speed (raised)  0,80 km/h  Batteries  4 x 6 V / 185 Ah  Integrated battery charger  24 V / 30 A  Gradeability  25%  Maximum working slope  X -1,5° / Y -3°  Non-marking tyres  381 x 127 mm                                                                                                                                                                                                                                                                                                                                                                                                                                                                                                                                                                                                                                                                                                                                                                                                                                                                                                                                                                                                                                                                                                                                                                                                                                                                                                                                                                                                                                                                                                                                                                                                                                                                                                                                                                                          | Wheelbase                          | 1,87 m            |
| Driving motors 2 x 24V / 0,87 kW  Lifting motors 24V / 3,20 kw  Travel speed (stowed) 5 km/h  Travel speed (raised) 0,80 km/h  Batteries 4 x 6 V / 185 Ah  Integrated battery charger 24 V / 30 A  Gradeability 25%  Maximum working slope X -1,5° / Y -3°  Non-marking tyres 381 x 127 mm                                                                                                                                                                                                                                                                                                                                                                                                                                                                                                                                                                                                                                                                                                                                                                                                                                                                                                                                                                                                                                                                                                                                                                                                                                                                                                                                                                                                                                                                                                                                                                                                                                                                                                                                                                                                                                     | Turning radius (inside)            | -                 |
| Lifting motors 24V / 3,20 kw  Travel speed (stowed) 5 km/h  Travel speed (raised) 0,80 km/h  Batteries 4 x 6 V / 185 Ah  Integrated battery charger 24 V / 30 A  Gradeability 25%  Maximum working slope X -1,5° / Y -3°  Non-marking tyres 381 x 127 mm                                                                                                                                                                                                                                                                                                                                                                                                                                                                                                                                                                                                                                                                                                                                                                                                                                                                                                                                                                                                                                                                                                                                                                                                                                                                                                                                                                                                                                                                                                                                                                                                                                                                                                                                                                                                                                                                       | Turning radius (outside)           | 2,10 m            |
| Travel speed (stowed)  Travel speed (raised)  Batteries  4 x 6 V / 185 Ah  Integrated battery charger  24 V / 30 A  Gradeability  25%  Maximum working slope  X -1,5° / Y -3°  Non-marking tyres  5 km/h  2 x m/h  2 x m/h  2 x m/h  3 x m/h  4 x 6 V / 185 Ah  4 x 6 V / 185 Ah  2 x m/h  3 x m/h  4 x 6 V / 185 Ah  4 x 6 V / 185 Ah  4 x 6 V / 185 Ah  2 x m/h  3 x m/h  3 x m/h  3 x m/h  4 x 6 V / 185 Ah  4 x 6 V / 185 Ah  3 x m/h  | Driving motors                     | 2 x 24V / 0,87 kW |
| Travel speed (raised)  Batteries  4 x 6 V / 185 Ah  Integrated battery charger  24 V / 30 A  Gradeability  25%  Maximum working slope  X -1,5° / Y -3°  Non-marking tyres  381 x 127 mm                                                                                                                                                                                                                                                                                                                                                                                                                                                                                                                                                                                                                                                                                                                                                                                                                                                                                                                                                                                                                                                                                                                                                                                                                                                                                                                                                                                                                                                                                                                                                                                                                                                                                                                                                                                                                                                                                                                                        | Lifting motors                     | 24V / 3,20 kw     |
| Batteries 4 x 6 V / 185 Ah Integrated battery charger 24 V / 30 A Gradeability 25%  Maximum working slope X -1,5° / Y -3° Non-marking tyres 381 x 127 mm                                                                                                                                                                                                                                                                                                                                                                                                                                                                                                                                                                                                                                                                                                                                                                                                                                                                                                                                                                                                                                                                                                                                                                                                                                                                                                                                                                                                                                                                                                                                                                                                                                                                                                                                                                                                                                                                                                                                                                       | Travel speed (stowed)              | 5 km/h            |
| Integrated battery charger 24 V / 30 A  Gradeability 25%  Maximum working slope X -1,5° / Y -3°  Non-marking tyres 381 x 127 mm                                                                                                                                                                                                                                                                                                                                                                                                                                                                                                                                                                                                                                                                                                                                                                                                                                                                                                                                                                                                                                                                                                                                                                                                                                                                                                                                                                                                                                                                                                                                                                                                                                                                                                                                                                                                                                                                                                                                                                                                | Travel speed (raised)              | 0,80 km/h         |
| Gradeability 25%  Maximum working slope X -1,5° / Y -3°  Non-marking tyres 381 x 127 mm                                                                                                                                                                                                                                                                                                                                                                                                                                                                                                                                                                                                                                                                                                                                                                                                                                                                                                                                                                                                                                                                                                                                                                                                                                                                                                                                                                                                                                                                                                                                                                                                                                                                                                                                                                                                                                                                                                                                                                                                                                        | Batteries                          | 4 x 6 V / 185 Ah  |
| Maximum working slope X -1,5° / Y -3°  Non-marking tyres 381 x 127 mm                                                                                                                                                                                                                                                                                                                                                                                                                                                                                                                                                                                                                                                                                                                                                                                                                                                                                                                                                                                                                                                                                                                                                                                                                                                                                                                                                                                                                                                                                                                                                                                                                                                                                                                                                                                                                                                                                                                                                                                                                                                          | Integrated battery charger         | 24 V / 30 A       |
| Non-marking tyres 381 x 127 mm                                                                                                                                                                                                                                                                                                                                                                                                                                                                                                                                                                                                                                                                                                                                                                                                                                                                                                                                                                                                                                                                                                                                                                                                                                                                                                                                                                                                                                                                                                                                                                                                                                                                                                                                                                                                                                                                                                                                                                                                                                                                                                 | Gradeability                       | 25%               |
|                                                                                                                                                                                                                                                                                                                                                                                                                                                                                                                                                                                                                                                                                                                                                                                                                                                                                                                                                                                                                                                                                                                                                                                                                                                                                                                                                                                                                                                                                                                                                                                                                                                                                                                                                                                                                                                                                                                                                                                                                                                                                                                                | Maximum working slope              | X -1,5° / Y -3°   |
| Weight (CE) 2410 kg                                                                                                                                                                                                                                                                                                                                                                                                                                                                                                                                                                                                                                                                                                                                                                                                                                                                                                                                                                                                                                                                                                                                                                                                                                                                                                                                                                                                                                                                                                                                                                                                                                                                                                                                                                                                                                                                                                                                                                                                                                                                                                            | Non-marking tyres                  | 381 x 127 mm      |
|                                                                                                                                                                                                                                                                                                                                                                                                                                                                                                                                                                                                                                                                                                                                                                                                                                                                                                                                                                                                                                                                                                                                                                                                                                                                                                                                                                                                                                                                                                                                                                                                                                                                                                                                                                                                                                                                                                                                                                                                                                                                                                                                | Weight (CE)                        | 2410 kg           |