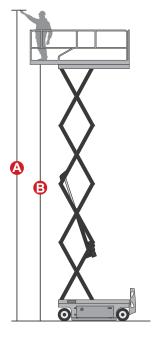

## MAIN APPLICATIONS

| Load capacity when extended  Max no. Occupants (Indoor/outdoor)  2/0  Working height  10 m  Platform floor level height  8m  Overall length  2,48 m  Overall width  0,83 m  Overall height (rails up)  2,36 m  Transport height (rails down)  Platform dimensions (length/width)  2,27 m x 0,81 m  Platform extension  Ground clearance (stowed)  10 cm  Ground clearance (raised)  Wheelbase  1,87 m  Turning radius (inside)  7  Turning radius (outside)  Driving motors  2 x 24V / 0,87 kM  Lifting motors  2 x 24V / 0,87 kM  Travel speed (raised)  0,80 km/h  Travel speed (raised)  0,80 km/h  Batteries  4 x 6 V / 185 Ah  Integrated battery charger  24V / 30 A  Gradeability  25%  Maximum working slope  X -1,5° / Y -3°  Non-marking tyres  381 x 127 mm                                                                                                                                                                                                                                                                                                                                                                                                                                                                                                                                                                                                                                                                                                                                                                                                                                                                                                                                                                                                                                                                                                                                                                                                                                                                                                                                                         | ES1008OF                           |                   |
|--------------------------------------------------------------------------------------------------------------------------------------------------------------------------------------------------------------------------------------------------------------------------------------------------------------------------------------------------------------------------------------------------------------------------------------------------------------------------------------------------------------------------------------------------------------------------------------------------------------------------------------------------------------------------------------------------------------------------------------------------------------------------------------------------------------------------------------------------------------------------------------------------------------------------------------------------------------------------------------------------------------------------------------------------------------------------------------------------------------------------------------------------------------------------------------------------------------------------------------------------------------------------------------------------------------------------------------------------------------------------------------------------------------------------------------------------------------------------------------------------------------------------------------------------------------------------------------------------------------------------------------------------------------------------------------------------------------------------------------------------------------------------------------------------------------------------------------------------------------------------------------------------------------------------------------------------------------------------------------------------------------------------------------------------------------------------------------------------------------------------------|------------------------------------|-------------------|
| Max no. Occupants (Indoor/outdoor)  2/0  Working height  10 m  Platform floor level height  8m  Overall length  2,48 m  Overall width  0,83 m  Overall height (rails up)  2,36 m  Transport height (rails down)  2 m  Platform dimensions (length/width)  2,27 m x 0,81 m  Platform extension  0,90 m  Ground clearance (stowed)  10 cm  Ground clearance (raised)  0,19 m  Wheelbase  1,87 m  Turning radius (inside)  -  Turning radius (outside)  2,10 m  Driving motors  2 x 24V / 0,87 kM  Lifting motors  2 x 24V / 3,20 kw  Travel speed (raised)  0,80 km/h  Travel speed (raised)  0,80 km/h  Batteries  4 x 6 V / 185 Ah  Integrated battery charger  24 V / 30 A  Gradeability  25%  Maximum working slope  X -1,5° / Y -3°  Non-marking tyres  381 x 127 mm                                                                                                                                                                                                                                                                                                                                                                                                                                                                                                                                                                                                                                                                                                                                                                                                                                                                                                                                                                                                                                                                                                                                                                                                                                                                                                                                                        | Load capacity                      | 230 kg            |
| Working height 10 m  Platform floor level height 8m  Overall length 2,48 m  Overall width 0,83 m  Overall height (rails up) 2,36 m  Transport height (rails down) 2 m  Platform dimensions (length/width) 2,27 m x 0,81 m  Platform extension 0,90 m  Ground clearance (stowed) 10 cm  Ground clearance (raised) 0,19 m  Wheelbase 1,87 m  Turning radius (inside) 2,10 m  Driving motors 2 x 24V / 0,87 kW  Lifting motors 2 x 24V / 3,20 kw  Travel speed (stowed) 5 km/h  Travel speed (raised) 0,80 km/h  Batteries 4 x 6 V / 185 Ah  Integrated battery charger 24 V / 30 A  Gradeability 25%  Maximum working slope X -1,5° / Y -3°  Non-marking tyres 381 x 127 mm                                                                                                                                                                                                                                                                                                                                                                                                                                                                                                                                                                                                                                                                                                                                                                                                                                                                                                                                                                                                                                                                                                                                                                                                                                                                                                                                                                                                                                                      | Load capacity when extended        | 113 kg            |
| Platform floor level height  Overall length  Overall width  Overall height (rails up)  Transport height (rails down)  Platform dimensions (length/width)  Platform extension  Ground clearance (stowed)  Ground clearance (raised)  Wheelbase  1,87 m  Turning radius (inside)  Turning radius (outside)  Driving motors  2 x 24V / 0,87 kW  Travel speed (stowed)  Travel speed (raised)  O,80 km/h  Batteries  4 x 6 V / 185 Ah  Integrated battery charger  Gradeability  Assume the self of the se | Max no. Occupants (Indoor/outdoor) | 2/0               |
| Overall length Overall width Overall width Overall height (rails up)  Transport height (rails down) Platform dimensions (length/width) Platform extension Oy90 m Ground clearance (stowed)  Ground clearance (raised) O,19 m Wheelbase 1,87 m Turning radius (inside) - Turning radius (outside) Driving motors 2 x 24V / 0,87 kW Lifting motors 2 x 24V / 3,20 kw Travel speed (raised) O,80 km/h Batteries 4 x 6 V / 185 Ah Integrated battery charger 24 V / 30 A Gradeability 25% Maximum working slope X - 1,5° / Y - 3° Non-marking tyres 381 x 127 mm                                                                                                                                                                                                                                                                                                                                                                                                                                                                                                                                                                                                                                                                                                                                                                                                                                                                                                                                                                                                                                                                                                                                                                                                                                                                                                                                                                                                                                                                                                                                                                   | Working height                     | 10 m              |
| Overall width 0,83 m  Overall height (rails up) 2,36 m  Transport height (rails down) 2 m  Platform dimensions (length/width) 2,27 m x 0,81 m  Platform extension 0,90 m  Ground clearance (stowed) 10 cm  Ground clearance (raised) 0,19 m  Wheelbase 1,87 m  Turning radius (inside) -  Turning radius (outside) 2,10 m  Driving motors 2 x 24V / 0,87 kW  Lifting motors 24V / 3,20 kw  Travel speed (stowed) 5 km/h  Travel speed (raised) 0,80 km/h  Batteries 4 x 6 V / 185 Ah  Integrated battery charger 24 V / 30 A  Gradeability 25%  Maximum working slope X -1,5° / Y -3°  Non-marking tyres 381 x 127 mm                                                                                                                                                                                                                                                                                                                                                                                                                                                                                                                                                                                                                                                                                                                                                                                                                                                                                                                                                                                                                                                                                                                                                                                                                                                                                                                                                                                                                                                                                                          | Platform floor level height        | 8m                |
| Overall height (rails up)  Transport height (rails down)  Platform dimensions (length/width)  Platform extension  Ground clearance (stowed)  Ground clearance (raised)  Wheelbase  1,87 m  Turning radius (inside)  Turning radius (outside)  Driving motors  2 x 24V / 0,87 kW  Travel speed (stowed)  Travel speed (raised)  Batteries  4 x 6 V / 185 Ah  Integrated battery charger  Annual speed (x 1,5° / Y - 3°  Non-marking tyres  2 m  2,36 m  2 m  2,36 m  2 m  2,36 m  2 m  2,36 m  2,27 m x 0,81 m  2,90 m  3,87 m  10 cm  5 m  4 Non-marking tyres                                                                                                                                                                                                                                                                                                                                                                                                                                                                                                                                                                                                                                                                                                                                                                                                                                                                                                                                                                                                                                                                                                                                                                                                                                                                                                                                                                                                                                                                 | Overall length                     | 2,48 m            |
| Transport height (rails down)  Platform dimensions (length/width)  Platform extension  Ground clearance (stowed)  Ground clearance (raised)  Wheelbase  1,87 m  Turning radius (inside)  Turning radius (outside)  Driving motors  2 x 24V / 0,87 kW  Travel speed (stowed)  Travel speed (raised)  Driving motors  2 x 24V / 3,20 kw  Travel speed (raised)  Batteries  4 x 6 V / 185 Ah  Integrated battery charger  24 V / 30 A  Gradeability  25%  Maximum working slope  X -1,5° / Y -3°  Non-marking tyres  381 x 127 mm                                                                                                                                                                                                                                                                                                                                                                                                                                                                                                                                                                                                                                                                                                                                                                                                                                                                                                                                                                                                                                                                                                                                                                                                                                                                                                                                                                                                                                                                                                                                                                                                 | Overall width                      | 0,83 m            |
| Platform dimensions (length/width)  2,27 m x 0,81 m  Platform extension  0,90 m  Ground clearance (stowed)  10 cm  Ground clearance (raised)  0,19 m  Wheelbase  1,87 m  Turning radius (inside)  - Turning radius (outside)  2,10 m  Driving motors  2 x 24V / 0,87 kW  Ititing motors  24V / 3,20 kw  Travel speed (stowed)  5 km/h  Travel speed (raised)  0,80 km/h  Batteries  4 x 6 V / 185 Ah  Integrated battery charger  24 V / 30 A  Gradeability  25%  Maximum working slope  X -1,5° / Y -3°  Non-marking tyres  381 x 127 mm                                                                                                                                                                                                                                                                                                                                                                                                                                                                                                                                                                                                                                                                                                                                                                                                                                                                                                                                                                                                                                                                                                                                                                                                                                                                                                                                                                                                                                                                                                                                                                                      | Overall height (rails up)          | 2,36 m            |
| Platform extension 0,90 m  Ground clearance (stowed) 10 cm  Ground clearance (raised) 0,19 m  Wheelbase 1,87 m  Turning radius (inside) -  Turning radius (outside) 2,10 m  Driving motors 2 x 24V / 0,87 kW  Lifting motors 24V / 3,20 kw  Travel speed (stowed) 5 km/h  Travel speed (raised) 0,80 km/h  Batteries 4 x 6 V / 185 Ah  Integrated battery charger 24 V / 30 A  Gradeability 25%  Maximum working slope X -1,5° / Y -3°  Non-marking tyres 381 x 127 mm                                                                                                                                                                                                                                                                                                                                                                                                                                                                                                                                                                                                                                                                                                                                                                                                                                                                                                                                                                                                                                                                                                                                                                                                                                                                                                                                                                                                                                                                                                                                                                                                                                                         | Transport height (rails down)      | 2 m               |
| Ground clearance (stowed)  Ground clearance (raised)  Wheelbase  1,87 m  Turning radius (inside)  Turning radius (outside)  Driving motors  2 x 24V / 0,87 kW  Lifting motors  24V / 3,20 kw  Travel speed (stowed)  Travel speed (raised)  Batteries  4 x 6 V / 185 Ah  Integrated battery charger  Gradeability  25%  Maximum working slope  X -1,5° / Y -3°  Non-marking tyres  381 x 127 mm                                                                                                                                                                                                                                                                                                                                                                                                                                                                                                                                                                                                                                                                                                                                                                                                                                                                                                                                                                                                                                                                                                                                                                                                                                                                                                                                                                                                                                                                                                                                                                                                                                                                                                                                | Platform dimensions (length/width) | 2,27 m x 0,81 m   |
| Ground clearance (raised)  Wheelbase  1,87 m  Turning radius (inside)  - Turning radius (outside)  2,10 m  Driving motors  2 x 24V / 0,87 kW  Lifting motors  24V / 3,20 kw  Travel speed (stowed)  5 km/h  Travel speed (raised)  0,80 km/h  Batteries  4 x 6 V / 185 Ah  Integrated battery charger  24 V / 30 A  Gradeability  25%  Maximum working slope  X -1,5° / Y -3°  Non-marking tyres  381 x 127 mm                                                                                                                                                                                                                                                                                                                                                                                                                                                                                                                                                                                                                                                                                                                                                                                                                                                                                                                                                                                                                                                                                                                                                                                                                                                                                                                                                                                                                                                                                                                                                                                                                                                                                                                 | Platform extension                 | 0,90 m            |
| Wheelbase 1,87 m  Turning radius (inside) -  Turning radius (outside) 2,10 m  Driving motors 2 x 24V / 0,87 kW  Lifting motors 24V / 3,20 kw  Travel speed (stowed) 5 km/h  Travel speed (raised) 0,80 km/h  Batteries 4 x 6 V / 185 Ah  Integrated battery charger 24 V / 30 A  Gradeability 25%  Maximum working slope X -1,5° / Y -3°  Non-marking tyres 381 x 127 mm                                                                                                                                                                                                                                                                                                                                                                                                                                                                                                                                                                                                                                                                                                                                                                                                                                                                                                                                                                                                                                                                                                                                                                                                                                                                                                                                                                                                                                                                                                                                                                                                                                                                                                                                                       | Ground clearance (stowed)          | 10 cm             |
| Turning radius (inside)  Turning radius (outside)  2,10 m  Driving motors  2 x 24V / 0,87 kW  Lifting motors  24V / 3,20 kw  Travel speed (stowed)  5 km/h  Travel speed (raised)  0,80 km/h  Batteries  4 x 6 V / 185 Ah  Integrated battery charger  24 V / 30 A  Gradeability  25%  Maximum working slope  X -1,5° / Y -3°  Non-marking tyres  381 x 127 mm                                                                                                                                                                                                                                                                                                                                                                                                                                                                                                                                                                                                                                                                                                                                                                                                                                                                                                                                                                                                                                                                                                                                                                                                                                                                                                                                                                                                                                                                                                                                                                                                                                                                                                                                                                 | Ground clearance (raised)          | 0,19 m            |
| Turning radius (outside)  2,10 m  Driving motors  2 x 24V / 0,87 kW  Lifting motors  24V / 3,20 kw  Travel speed (stowed)  5 km/h  Travel speed (raised)  0,80 km/h  Batteries  4 x 6 V / 185 Ah  Integrated battery charger  24 V / 30 A  Gradeability  25%  Maximum working slope  X -1,5° / Y -3°  Non-marking tyres  381 x 127 mm                                                                                                                                                                                                                                                                                                                                                                                                                                                                                                                                                                                                                                                                                                                                                                                                                                                                                                                                                                                                                                                                                                                                                                                                                                                                                                                                                                                                                                                                                                                                                                                                                                                                                                                                                                                          | Wheelbase                          | 1,87 m            |
| Driving motors 2 x 24V / 0,87 kW  Lifting motors 24V / 3,20 kw  Travel speed (stowed) 5 km/h  Travel speed (raised) 0,80 km/h  Batteries 4 x 6 V / 185 Ah  Integrated battery charger 24 V / 30 A  Gradeability 25%  Maximum working slope X -1,5° / Y -3°  Non-marking tyres 381 x 127 mm                                                                                                                                                                                                                                                                                                                                                                                                                                                                                                                                                                                                                                                                                                                                                                                                                                                                                                                                                                                                                                                                                                                                                                                                                                                                                                                                                                                                                                                                                                                                                                                                                                                                                                                                                                                                                                     | Turning radius (inside)            | -                 |
| Lifting motors 24V / 3,20 kw  Travel speed (stowed) 5 km/h  Travel speed (raised) 0,80 km/h  Batteries 4 x 6 V / 185 Ah  Integrated battery charger 24 V / 30 A  Gradeability 25%  Maximum working slope X -1,5° / Y -3°  Non-marking tyres 381 x 127 mm                                                                                                                                                                                                                                                                                                                                                                                                                                                                                                                                                                                                                                                                                                                                                                                                                                                                                                                                                                                                                                                                                                                                                                                                                                                                                                                                                                                                                                                                                                                                                                                                                                                                                                                                                                                                                                                                       | Turning radius (outside)           | 2,10 m            |
| Travel speed (stowed)  Travel speed (raised)  Batteries  4 x 6 V / 185 Ah  Integrated battery charger  24 V / 30 A  Gradeability  25%  Maximum working slope  X -1,5° / Y -3°  Non-marking tyres  5 km/h  2 x m/h  2 x m/h  2 x m/h  3 x m/h  4 x 6 V / 185 Ah  4 x 6 V / 185 Ah  2 x m/h  3 x m/h  4 x 6 V / 185 Ah  4 x 6 V / 185 Ah  4 x 6 V / 185 Ah  2 x m/h  3 x m/h  3 x m/h  3 x m/h  4 x 6 V / 185 Ah  4 x 6 V / 185 Ah  3 x m/h  | Driving motors                     | 2 x 24V / 0,87 kW |
| Travel speed (raised)  Batteries  4 x 6 V / 185 Ah  Integrated battery charger  24 V / 30 A  Gradeability  25%  Maximum working slope  X -1,5° / Y -3°  Non-marking tyres  381 x 127 mm                                                                                                                                                                                                                                                                                                                                                                                                                                                                                                                                                                                                                                                                                                                                                                                                                                                                                                                                                                                                                                                                                                                                                                                                                                                                                                                                                                                                                                                                                                                                                                                                                                                                                                                                                                                                                                                                                                                                        | Lifting motors                     | 24V / 3,20 kw     |
| Batteries 4 x 6 V / 185 Ah Integrated battery charger 24 V / 30 A Gradeability 25%  Maximum working slope X -1,5° / Y -3° Non-marking tyres 381 x 127 mm                                                                                                                                                                                                                                                                                                                                                                                                                                                                                                                                                                                                                                                                                                                                                                                                                                                                                                                                                                                                                                                                                                                                                                                                                                                                                                                                                                                                                                                                                                                                                                                                                                                                                                                                                                                                                                                                                                                                                                       | Travel speed (stowed)              | 5 km/h            |
| Integrated battery charger 24 V / 30 A  Gradeability 25%  Maximum working slope X -1,5° / Y -3°  Non-marking tyres 381 x 127 mm                                                                                                                                                                                                                                                                                                                                                                                                                                                                                                                                                                                                                                                                                                                                                                                                                                                                                                                                                                                                                                                                                                                                                                                                                                                                                                                                                                                                                                                                                                                                                                                                                                                                                                                                                                                                                                                                                                                                                                                                | Travel speed (raised)              | 0,80 km/h         |
| Gradeability 25%  Maximum working slope X -1,5° / Y -3°  Non-marking tyres 381 x 127 mm                                                                                                                                                                                                                                                                                                                                                                                                                                                                                                                                                                                                                                                                                                                                                                                                                                                                                                                                                                                                                                                                                                                                                                                                                                                                                                                                                                                                                                                                                                                                                                                                                                                                                                                                                                                                                                                                                                                                                                                                                                        | Batteries                          | 4 x 6 V / 185 Ah  |
| Maximum working slope X -1,5° / Y -3°  Non-marking tyres 381 x 127 mm                                                                                                                                                                                                                                                                                                                                                                                                                                                                                                                                                                                                                                                                                                                                                                                                                                                                                                                                                                                                                                                                                                                                                                                                                                                                                                                                                                                                                                                                                                                                                                                                                                                                                                                                                                                                                                                                                                                                                                                                                                                          | Integrated battery charger         | 24 V / 30 A       |
| Non-marking tyres 381 x 127 mm                                                                                                                                                                                                                                                                                                                                                                                                                                                                                                                                                                                                                                                                                                                                                                                                                                                                                                                                                                                                                                                                                                                                                                                                                                                                                                                                                                                                                                                                                                                                                                                                                                                                                                                                                                                                                                                                                                                                                                                                                                                                                                 | Gradeability                       | 25%               |
|                                                                                                                                                                                                                                                                                                                                                                                                                                                                                                                                                                                                                                                                                                                                                                                                                                                                                                                                                                                                                                                                                                                                                                                                                                                                                                                                                                                                                                                                                                                                                                                                                                                                                                                                                                                                                                                                                                                                                                                                                                                                                                                                | Maximum working slope              | X -1,5° / Y -3°   |
| Weight (CE) 2410 kg                                                                                                                                                                                                                                                                                                                                                                                                                                                                                                                                                                                                                                                                                                                                                                                                                                                                                                                                                                                                                                                                                                                                                                                                                                                                                                                                                                                                                                                                                                                                                                                                                                                                                                                                                                                                                                                                                                                                                                                                                                                                                                            | Non-marking tyres                  | 381 x 127 mm      |
|                                                                                                                                                                                                                                                                                                                                                                                                                                                                                                                                                                                                                                                                                                                                                                                                                                                                                                                                                                                                                                                                                                                                                                                                                                                                                                                                                                                                                                                                                                                                                                                                                                                                                                                                                                                                                                                                                                                                                                                                                                                                                                                                | Weight (CE)                        | 2410 kg           |