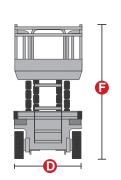

## MAIN APPLICATIONS

| Load capacity when extended  Max no. Occupants (Indoor/outdoor)  2/0  Working height  10 m  Platform floor level height  8m  Overall length  2,48 m  Overall width  0,83 m  Overall height (rails up)  2,36 m  Transport height (rails down)  Platform dimensions (length/width)  2,27 m x 0,81 m  Platform extension  Ground clearance (stowed)  10 cm  Ground clearance (raised)  Wheelbase  1,87 m  Turning radius (inside)  7  Turning radius (outside)  Driving motors  2 x 24V / 0,87 kM  Lifting motors  2 x 24V / 0,87 kM  Travel speed (raised)  0,80 km/h  Travel speed (raised)  0,80 km/h  Batteries  4 x 6 V / 185 Ah  Integrated battery charger  24V / 30 A  Gradeability  25%  Maximum working slope  X -1,5° / Y -3°  Non-marking tyres  381 x 127 mm                                                                                                                                                                                                                                                                                                                                                                                                                                                                                                                                                                                                                                                                                                                                                                                                                                                                                                                                                                                                                                                                                                                                                                                                                                                                                                                                                         | ES1008OF                           |                   |
|--------------------------------------------------------------------------------------------------------------------------------------------------------------------------------------------------------------------------------------------------------------------------------------------------------------------------------------------------------------------------------------------------------------------------------------------------------------------------------------------------------------------------------------------------------------------------------------------------------------------------------------------------------------------------------------------------------------------------------------------------------------------------------------------------------------------------------------------------------------------------------------------------------------------------------------------------------------------------------------------------------------------------------------------------------------------------------------------------------------------------------------------------------------------------------------------------------------------------------------------------------------------------------------------------------------------------------------------------------------------------------------------------------------------------------------------------------------------------------------------------------------------------------------------------------------------------------------------------------------------------------------------------------------------------------------------------------------------------------------------------------------------------------------------------------------------------------------------------------------------------------------------------------------------------------------------------------------------------------------------------------------------------------------------------------------------------------------------------------------------------------|------------------------------------|-------------------|
| Max no. Occupants (Indoor/outdoor)  2/0  Working height  10 m  Platform floor level height  8m  Overall length  2,48 m  Overall width  0,83 m  Overall height (rails up)  2,36 m  Transport height (rails down)  2 m  Platform dimensions (length/width)  2,27 m x 0,81 m  Platform extension  0,90 m  Ground clearance (stowed)  10 cm  Ground clearance (raised)  0,19 m  Wheelbase  1,87 m  Turning radius (inside)  -  Turning radius (outside)  2,10 m  Driving motors  2 x 24V / 0,87 kM  Lifting motors  2 x 24V / 3,20 kw  Travel speed (raised)  0,80 km/h  Travel speed (raised)  0,80 km/h  Batteries  4 x 6 V / 185 Ah  Integrated battery charger  24 V / 30 A  Gradeability  25%  Maximum working slope  X -1,5° / Y -3°  Non-marking tyres  381 x 127 mm                                                                                                                                                                                                                                                                                                                                                                                                                                                                                                                                                                                                                                                                                                                                                                                                                                                                                                                                                                                                                                                                                                                                                                                                                                                                                                                                                        | Load capacity                      | 230 kg            |
| Working height 10 m  Platform floor level height 8m  Overall length 2,48 m  Overall width 0,83 m  Overall height (rails up) 2,36 m  Transport height (rails down) 2 m  Platform dimensions (length/width) 2,27 m x 0,81 m  Platform extension 0,90 m  Ground clearance (stowed) 10 cm  Ground clearance (raised) 0,19 m  Wheelbase 1,87 m  Turning radius (inside) 2,10 m  Driving motors 2 x 24V / 0,87 kW  Lifting motors 2 x 24V / 3,20 kw  Travel speed (stowed) 5 km/h  Travel speed (raised) 0,80 km/h  Batteries 4 x 6 V / 185 Ah  Integrated battery charger 24 V / 30 A  Gradeability 25%  Maximum working slope X -1,5° / Y -3°  Non-marking tyres 381 x 127 mm                                                                                                                                                                                                                                                                                                                                                                                                                                                                                                                                                                                                                                                                                                                                                                                                                                                                                                                                                                                                                                                                                                                                                                                                                                                                                                                                                                                                                                                      | Load capacity when extended        | 113 kg            |
| Platform floor level height  Overall length  Overall width  Overall height (rails up)  Transport height (rails down)  Platform dimensions (length/width)  Platform extension  Ground clearance (stowed)  Ground clearance (raised)  Wheelbase  1,87 m  Turning radius (inside)  Turning radius (outside)  Driving motors  2 x 24V / 0,87 kW  Travel speed (stowed)  Travel speed (raised)  O,80 km/h  Batteries  4 x 6 V / 185 Ah  Integrated battery charger  Gradeability  Assume the self of the se | Max no. Occupants (Indoor/outdoor) | 2/0               |
| Overall length Overall width Overall width Overall height (rails up)  Transport height (rails down) Platform dimensions (length/width) Platform extension Oy90 m Ground clearance (stowed)  Ground clearance (raised) O,19 m Wheelbase 1,87 m Turning radius (inside) - Turning radius (outside) Driving motors 2 x 24V / 0,87 kW Lifting motors 2 x 24V / 3,20 kw Travel speed (raised) O,80 km/h Batteries 4 x 6 V / 185 Ah Integrated battery charger 24 V / 30 A Gradeability 25% Maximum working slope X - 1,5° / Y - 3° Non-marking tyres 381 x 127 mm                                                                                                                                                                                                                                                                                                                                                                                                                                                                                                                                                                                                                                                                                                                                                                                                                                                                                                                                                                                                                                                                                                                                                                                                                                                                                                                                                                                                                                                                                                                                                                   | Working height                     | 10 m              |
| Overall width 0,83 m  Overall height (rails up) 2,36 m  Transport height (rails down) 2 m  Platform dimensions (length/width) 2,27 m x 0,81 m  Platform extension 0,90 m  Ground clearance (stowed) 10 cm  Ground clearance (raised) 0,19 m  Wheelbase 1,87 m  Turning radius (inside) -  Turning radius (outside) 2,10 m  Driving motors 2 x 24V / 0,87 kW  Lifting motors 24V / 3,20 kw  Travel speed (stowed) 5 km/h  Travel speed (raised) 0,80 km/h  Batteries 4 x 6 V / 185 Ah  Integrated battery charger 24 V / 30 A  Gradeability 25%  Maximum working slope X -1,5° / Y -3°  Non-marking tyres 381 x 127 mm                                                                                                                                                                                                                                                                                                                                                                                                                                                                                                                                                                                                                                                                                                                                                                                                                                                                                                                                                                                                                                                                                                                                                                                                                                                                                                                                                                                                                                                                                                          | Platform floor level height        | 8m                |
| Overall height (rails up)  Transport height (rails down)  Platform dimensions (length/width)  Platform extension  Ground clearance (stowed)  Ground clearance (raised)  Wheelbase  1,87 m  Turning radius (inside)  Turning radius (outside)  Driving motors  2 x 24V / 0,87 kW  Travel speed (stowed)  Travel speed (raised)  Batteries  4 x 6 V / 185 Ah  Integrated battery charger  Annual speed (x 1,5° / Y - 3°  Non-marking tyres  2 m  2,36 m  2 m  2,36 m  2 m  2,36 m  2 m  2,36 m  2,27 m x 0,81 m  2,90 m  3,87 m  10 cm  5 m  4 Non-marking tyres                                                                                                                                                                                                                                                                                                                                                                                                                                                                                                                                                                                                                                                                                                                                                                                                                                                                                                                                                                                                                                                                                                                                                                                                                                                                                                                                                                                                                                                                 | Overall length                     | 2,48 m            |
| Transport height (rails down)  Platform dimensions (length/width)  Platform extension  Ground clearance (stowed)  Ground clearance (raised)  Wheelbase  1,87 m  Turning radius (inside)  Turning radius (outside)  Driving motors  2 x 24V / 0,87 kW  Travel speed (stowed)  Travel speed (raised)  Driving motors  2 x 24V / 3,20 kw  Travel speed (raised)  Batteries  4 x 6 V / 185 Ah  Integrated battery charger  24 V / 30 A  Gradeability  25%  Maximum working slope  X -1,5° / Y -3°  Non-marking tyres  381 x 127 mm                                                                                                                                                                                                                                                                                                                                                                                                                                                                                                                                                                                                                                                                                                                                                                                                                                                                                                                                                                                                                                                                                                                                                                                                                                                                                                                                                                                                                                                                                                                                                                                                 | Overall width                      | 0,83 m            |
| Platform dimensions (length/width)  2,27 m x 0,81 m  Platform extension  0,90 m  Ground clearance (stowed)  10 cm  Ground clearance (raised)  0,19 m  Wheelbase  1,87 m  Turning radius (inside)  - Turning radius (outside)  2,10 m  Driving motors  2 x 24V / 0,87 kW  Ititing motors  24V / 3,20 kw  Travel speed (stowed)  5 km/h  Travel speed (raised)  0,80 km/h  Batteries  4 x 6 V / 185 Ah  Integrated battery charger  24 V / 30 A  Gradeability  25%  Maximum working slope  X -1,5° / Y -3°  Non-marking tyres  381 x 127 mm                                                                                                                                                                                                                                                                                                                                                                                                                                                                                                                                                                                                                                                                                                                                                                                                                                                                                                                                                                                                                                                                                                                                                                                                                                                                                                                                                                                                                                                                                                                                                                                      | Overall height (rails up)          | 2,36 m            |
| Platform extension 0,90 m  Ground clearance (stowed) 10 cm  Ground clearance (raised) 0,19 m  Wheelbase 1,87 m  Turning radius (inside) -  Turning radius (outside) 2,10 m  Driving motors 2 x 24V / 0,87 kW  Lifting motors 24V / 3,20 kw  Travel speed (stowed) 5 km/h  Travel speed (raised) 0,80 km/h  Batteries 4 x 6 V / 185 Ah  Integrated battery charger 24 V / 30 A  Gradeability 25%  Maximum working slope X -1,5° / Y -3°  Non-marking tyres 381 x 127 mm                                                                                                                                                                                                                                                                                                                                                                                                                                                                                                                                                                                                                                                                                                                                                                                                                                                                                                                                                                                                                                                                                                                                                                                                                                                                                                                                                                                                                                                                                                                                                                                                                                                         | Transport height (rails down)      | 2 m               |
| Ground clearance (stowed)  Ground clearance (raised)  Wheelbase  1,87 m  Turning radius (inside)  Turning radius (outside)  Driving motors  2 x 24V / 0,87 kW  Lifting motors  24V / 3,20 kw  Travel speed (stowed)  Travel speed (raised)  Batteries  4 x 6 V / 185 Ah  Integrated battery charger  Gradeability  25%  Maximum working slope  X -1,5° / Y -3°  Non-marking tyres  381 x 127 mm                                                                                                                                                                                                                                                                                                                                                                                                                                                                                                                                                                                                                                                                                                                                                                                                                                                                                                                                                                                                                                                                                                                                                                                                                                                                                                                                                                                                                                                                                                                                                                                                                                                                                                                                | Platform dimensions (length/width) | 2,27 m x 0,81 m   |
| Ground clearance (raised)  Wheelbase  1,87 m  Turning radius (inside)  - Turning radius (outside)  2,10 m  Driving motors  2 x 24V / 0,87 kW  Lifting motors  24V / 3,20 kw  Travel speed (stowed)  5 km/h  Travel speed (raised)  0,80 km/h  Batteries  4 x 6 V / 185 Ah  Integrated battery charger  24 V / 30 A  Gradeability  25%  Maximum working slope  X -1,5° / Y -3°  Non-marking tyres  381 x 127 mm                                                                                                                                                                                                                                                                                                                                                                                                                                                                                                                                                                                                                                                                                                                                                                                                                                                                                                                                                                                                                                                                                                                                                                                                                                                                                                                                                                                                                                                                                                                                                                                                                                                                                                                 | Platform extension                 | 0,90 m            |
| Wheelbase 1,87 m  Turning radius (inside) -  Turning radius (outside) 2,10 m  Driving motors 2 x 24V / 0,87 kW  Lifting motors 24V / 3,20 kw  Travel speed (stowed) 5 km/h  Travel speed (raised) 0,80 km/h  Batteries 4 x 6 V / 185 Ah  Integrated battery charger 24 V / 30 A  Gradeability 25%  Maximum working slope X -1,5° / Y -3°  Non-marking tyres 381 x 127 mm                                                                                                                                                                                                                                                                                                                                                                                                                                                                                                                                                                                                                                                                                                                                                                                                                                                                                                                                                                                                                                                                                                                                                                                                                                                                                                                                                                                                                                                                                                                                                                                                                                                                                                                                                       | Ground clearance (stowed)          | 10 cm             |
| Turning radius (inside)  Turning radius (outside)  2,10 m  Driving motors  2 x 24V / 0,87 kW  Lifting motors  24V / 3,20 kw  Travel speed (stowed)  5 km/h  Travel speed (raised)  0,80 km/h  Batteries  4 x 6 V / 185 Ah  Integrated battery charger  24 V / 30 A  Gradeability  25%  Maximum working slope  X -1,5° / Y -3°  Non-marking tyres  381 x 127 mm                                                                                                                                                                                                                                                                                                                                                                                                                                                                                                                                                                                                                                                                                                                                                                                                                                                                                                                                                                                                                                                                                                                                                                                                                                                                                                                                                                                                                                                                                                                                                                                                                                                                                                                                                                 | Ground clearance (raised)          | 0,19 m            |
| Turning radius (outside)  2,10 m  Driving motors  2 x 24V / 0,87 kW  Lifting motors  24V / 3,20 kw  Travel speed (stowed)  5 km/h  Travel speed (raised)  0,80 km/h  Batteries  4 x 6 V / 185 Ah  Integrated battery charger  24 V / 30 A  Gradeability  25%  Maximum working slope  X -1,5° / Y -3°  Non-marking tyres  381 x 127 mm                                                                                                                                                                                                                                                                                                                                                                                                                                                                                                                                                                                                                                                                                                                                                                                                                                                                                                                                                                                                                                                                                                                                                                                                                                                                                                                                                                                                                                                                                                                                                                                                                                                                                                                                                                                          | Wheelbase                          | 1,87 m            |
| Driving motors 2 x 24V / 0,87 kW  Lifting motors 24V / 3,20 kw  Travel speed (stowed) 5 km/h  Travel speed (raised) 0,80 km/h  Batteries 4 x 6 V / 185 Ah  Integrated battery charger 24 V / 30 A  Gradeability 25%  Maximum working slope X -1,5° / Y -3°  Non-marking tyres 381 x 127 mm                                                                                                                                                                                                                                                                                                                                                                                                                                                                                                                                                                                                                                                                                                                                                                                                                                                                                                                                                                                                                                                                                                                                                                                                                                                                                                                                                                                                                                                                                                                                                                                                                                                                                                                                                                                                                                     | Turning radius (inside)            | -                 |
| Lifting motors 24V / 3,20 kw  Travel speed (stowed) 5 km/h  Travel speed (raised) 0,80 km/h  Batteries 4 x 6 V / 185 Ah  Integrated battery charger 24 V / 30 A  Gradeability 25%  Maximum working slope X -1,5° / Y -3°  Non-marking tyres 381 x 127 mm                                                                                                                                                                                                                                                                                                                                                                                                                                                                                                                                                                                                                                                                                                                                                                                                                                                                                                                                                                                                                                                                                                                                                                                                                                                                                                                                                                                                                                                                                                                                                                                                                                                                                                                                                                                                                                                                       | Turning radius (outside)           | 2,10 m            |
| Travel speed (stowed)  Travel speed (raised)  Batteries  4 x 6 V / 185 Ah  Integrated battery charger  24 V / 30 A  Gradeability  25%  Maximum working slope  X -1,5° / Y -3°  Non-marking tyres  5 km/h  2 x m/h  2 x m/h  2 x m/h  3 x m/h  4 x 6 V / 185 Ah  4 x 6 V / 185 Ah  2 x m/h  3 x m/h  4 x 6 V / 185 Ah  4 x 6 V / 185 Ah  4 x 6 V / 185 Ah  2 x m/h  3 x m/h  3 x m/h  3 x m/h  4 x 6 V / 185 Ah  4 x 6 V / 185 Ah  3 x m/h  | Driving motors                     | 2 x 24V / 0,87 kW |
| Travel speed (raised)  Batteries  4 x 6 V / 185 Ah  Integrated battery charger  24 V / 30 A  Gradeability  25%  Maximum working slope  X -1,5° / Y -3°  Non-marking tyres  381 x 127 mm                                                                                                                                                                                                                                                                                                                                                                                                                                                                                                                                                                                                                                                                                                                                                                                                                                                                                                                                                                                                                                                                                                                                                                                                                                                                                                                                                                                                                                                                                                                                                                                                                                                                                                                                                                                                                                                                                                                                        | Lifting motors                     | 24V / 3,20 kw     |
| Batteries 4 x 6 V / 185 Ah Integrated battery charger 24 V / 30 A Gradeability 25%  Maximum working slope X -1,5° / Y -3° Non-marking tyres 381 x 127 mm                                                                                                                                                                                                                                                                                                                                                                                                                                                                                                                                                                                                                                                                                                                                                                                                                                                                                                                                                                                                                                                                                                                                                                                                                                                                                                                                                                                                                                                                                                                                                                                                                                                                                                                                                                                                                                                                                                                                                                       | Travel speed (stowed)              | 5 km/h            |
| Integrated battery charger 24 V / 30 A  Gradeability 25%  Maximum working slope X -1,5° / Y -3°  Non-marking tyres 381 x 127 mm                                                                                                                                                                                                                                                                                                                                                                                                                                                                                                                                                                                                                                                                                                                                                                                                                                                                                                                                                                                                                                                                                                                                                                                                                                                                                                                                                                                                                                                                                                                                                                                                                                                                                                                                                                                                                                                                                                                                                                                                | Travel speed (raised)              | 0,80 km/h         |
| Gradeability 25%  Maximum working slope X -1,5° / Y -3°  Non-marking tyres 381 x 127 mm                                                                                                                                                                                                                                                                                                                                                                                                                                                                                                                                                                                                                                                                                                                                                                                                                                                                                                                                                                                                                                                                                                                                                                                                                                                                                                                                                                                                                                                                                                                                                                                                                                                                                                                                                                                                                                                                                                                                                                                                                                        | Batteries                          | 4 x 6 V / 185 Ah  |
| Maximum working slope X -1,5° / Y -3°  Non-marking tyres 381 x 127 mm                                                                                                                                                                                                                                                                                                                                                                                                                                                                                                                                                                                                                                                                                                                                                                                                                                                                                                                                                                                                                                                                                                                                                                                                                                                                                                                                                                                                                                                                                                                                                                                                                                                                                                                                                                                                                                                                                                                                                                                                                                                          | Integrated battery charger         | 24 V / 30 A       |
| Non-marking tyres 381 x 127 mm                                                                                                                                                                                                                                                                                                                                                                                                                                                                                                                                                                                                                                                                                                                                                                                                                                                                                                                                                                                                                                                                                                                                                                                                                                                                                                                                                                                                                                                                                                                                                                                                                                                                                                                                                                                                                                                                                                                                                                                                                                                                                                 | Gradeability                       | 25%               |
|                                                                                                                                                                                                                                                                                                                                                                                                                                                                                                                                                                                                                                                                                                                                                                                                                                                                                                                                                                                                                                                                                                                                                                                                                                                                                                                                                                                                                                                                                                                                                                                                                                                                                                                                                                                                                                                                                                                                                                                                                                                                                                                                | Maximum working slope              | X -1,5° / Y -3°   |
| Weight (CE) 2410 kg                                                                                                                                                                                                                                                                                                                                                                                                                                                                                                                                                                                                                                                                                                                                                                                                                                                                                                                                                                                                                                                                                                                                                                                                                                                                                                                                                                                                                                                                                                                                                                                                                                                                                                                                                                                                                                                                                                                                                                                                                                                                                                            | Non-marking tyres                  | 381 x 127 mm      |
|                                                                                                                                                                                                                                                                                                                                                                                                                                                                                                                                                                                                                                                                                                                                                                                                                                                                                                                                                                                                                                                                                                                                                                                                                                                                                                                                                                                                                                                                                                                                                                                                                                                                                                                                                                                                                                                                                                                                                                                                                                                                                                                                | Weight (CE)                        | 2410 kg           |