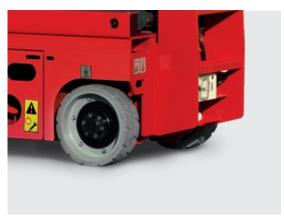

| Weight (CE)                        | 2410 kg           |



Non-marking solid tyres



Safety bracket

## STANDARDS COMPLIANCE:

EN 280, ANSI/SAIA A92.20