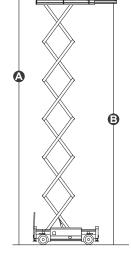

| Load capacity750 kgLoad capacity on extended platform750 kgMax. occupants (inside/outside)4/4Max. working height22,00 mPlatform floor level height indoor30,00 mOverall length4.95 mOverall width2.46 mOverall height (rails up)3.86 mTransport height (rails down)3,00 mPlatform dimensions (length/width)4.59 m / 2.25 mPlatform extension2.70 mGround clearance0.40 mWheelbase3.30 mTurning radius (outside)1.25 mTurning radius (outside)3.40 mRange Extender engineKubota Z482/9.8kWDriving motors2x15V AC/0.87 kWLifting motors15V AC/3.42 kWTravel speed (stowed)6.0 km/hTravel speed (raised)0.8 km/hBatteriesLifthium batteries<br>28.8 V/175 AhDiesel tank150 IIntegrated battery charger28 V/30 AGradeability25%Maximun working slope1.5°/3°Non-marking tyres381×127 mmWeight (CE)3,060 kg                                                                                                                                                                                                                                                                                                                                                                                                                                                                                                                                                                                                                                                                                                                                                                                                                                                                                                                                                                                                                                                                                                                                                                                                                                                                                                 | HS2223RT                           |                  |   |  |
|-------------------------------------------------------------------------------------------------------------------------------------------------------------------------------------------------------------------------------------------------------------------------------------------------------------------------------------------------------------------------------------------------------------------------------------------------------------------------------------------------------------------------------------------------------------------------------------------------------------------------------------------------------------------------------------------------------------------------------------------------------------------------------------------------------------------------------------------------------------------------------------------------------------------------------------------------------------------------------------------------------------------------------------------------------------------------------------------------------------------------------------------------------------------------------------------------------------------------------------------------------------------------------------------------------------------------------------------------------------------------------------------------------------------------------------------------------------------------------------------------------------------------------------------------------------------------------------------------------------------------------------------------------------------------------------------------------------------------------------------------------------------------------------------------------------------------------------------------------------------------------------------------------------------------------------------------------------------------------------------------------------------------------------------------------------------------------------------------------|------------------------------------|------------------|---|--|
| Max. occupants (inside/outside)4/4Max. working height22,00 mPlatform floor level height indoor3 20,00 mOverall length4,95 mOverall width2.46 mOverall height (rails up)3.86 mTransport height (rails down)3,00 mPlatform dimensions (length/width)4.59 m / 2.25 mPlatform extension2.70 mGround clearance0.40 mWheelbase3.30 mTurning radius (inside)1.25 mTurning radius (outside)3.40 mRange Extender engineKubota Z482/9.8kWDriving motors2x15V AC/0.87 kWLifting motors1.5V AC/3.42 kWTravel speed (raised)0.8 km/hBatteries1.301Hydraulic tank1501Integrated battery charger28 V/30 AGradeability25%Maximum working slope1.5°/3°Non-marking tyres381×127 mm                                                                                                                                                                                                                                                                                                                                                                                                                                                                                                                                                                                                                                                                                                                                                                                                                                                                                                                                                                                                                                                                                                                                                                                                                                                                                                                                                                                                                                      | Load capacity                      | 750 kg           |   |  |
| Max. working height22,00 mPlatform floor level height indoor20,00 mOverall length4.95 mOverall width2.46 mOverall height (rails up)3.86 mTransport height (rails down)3.00 mPlatform dimensions (length/width)4.59 m / 2.25 mPlatform dimensions (length/width)4.59 m / 2.25 mPlatform extension2.70 mGround clearance0.40 mWheelbase3.30 mTurning radius (inside)1.25 mTurning radius (outside)3.40 mRange Extender engineKubota Z482/9.8kWDriving motors2x15V AC/0.87 kWLifting motors15V AC/3.42 kWTravel speed (raised)0.8 km/hBatteriesLifthium batteries<br>28.8 V/175 AhDiesel tank130 lHydraulic tank150 lIntegrated battery charger28 V/30 AGradeability25%Maximum working slope1.5°/3°Non-marking tyres381×127 mm                                                                                                                                                                                                                                                                                                                                                                                                                                                                                                                                                                                                                                                                                                                                                                                                                                                                                                                                                                                                                                                                                                                                                                                                                                                                                                                                                                           | Load capacity on extended platform | 750 kg           |   |  |
| Platform floor level height indoorImage: Constraint of the image: Const | Max. occupants (inside/outside)    | 4/4              |   |  |
| Overall lengthImage: A display in the set of the set | Max. working height                | A 22,00 m        |   |  |
| Overall widthImage: Additional and the synthesis of the synthesis  | Platform floor level height indoor | <b>B</b> 20,00 m |   |  |
| Overall height (rails up)Image: Constraint of the initial states in the initial state | Overall length                     | <b>6</b> 4.95 m  |   |  |
| Transport height (rails down)Image: Comparison of Comparison  | Overall width                      | <b>D</b> 2.46 m  |   |  |
| Platform dimensions (length/width)4.59 m / 2.25 mPlatform extension©2.70 mGround clearance0.40 mWheelbase3.30 mTurning radius (inside)1.25 mTurning radius (outside)3.40 mRange Extender engineKubota Z482/9.8kWDriving motors2x15V AC/0.87 kWLifting motors15V AC/3.42 kWTravel speed (stowed)6.0 km/hTravel speed (raised)0.8 km/hBatteriesLithium batteries<br>28.8 V/175 AhDiesel tank1301Hydraulic tank1501Integrated battery charger28 V/30 AGradeability25%Non-marking tyres381×127 mm                                                                                                                                                                                                                                                                                                                                                                                                                                                                                                                                                                                                                                                                                                                                                                                                                                                                                                                                                                                                                                                                                                                                                                                                                                                                                                                                                                                                                                                                                                                                                                                                         | Overall height (rails up)          | <b>E</b> 3.86 m  |   |  |
| Platform extension©2.70 mGround clearance0.40 mWheelbase3.30 mTurning radius (inside)1.25 mTurning radius (outside)3.40 mRange Extender engineKubota Z482/9.8kWDriving motors2x15V AC/0.87 kWLifting motors15V AC/3.42 kWTravel speed (stowed)6.0 km/hTravel speed (raised)0.8 km/hBatteries28.8 V/175 AhDiesel tank130 lHydraulic tank150 lIntegrated battery charger28 V/30 AGradeability25%Maximum working slope1.5°/3°Non-marking tyres381×127 mm                                                                                                                                                                                                                                                                                                                                                                                                                                                                                                                                                                                                                                                                                                                                                                                                                                                                                                                                                                                                                                                                                                                                                                                                                                                                                                                                                                                                                                                                                                                                                                                                                                                 | Transport height (rails down)      | <b>F</b> 3,00 m  |   |  |
| Ground clearance0.40 mWheelbase3.30 mTurning radius (inside)1.25 mTurning radius (outside)3.40 mRange Extender engineKubota Z482/9.8kWDriving motors2x15V AC/0.87 kWLifting motors15V AC/3.42 kWTravel speed (stowed)6.0 km/hTravel speed (raised)0.8 km/hBatteriesLithium batteries<br>28.8 V/175 AhDiesel tank130 lHydraulic tank150 lIntegrated battery charger28 V/30 AGradeability25%Maximum working slope1.5°/3°Non-marking tyres381×127 mm                                                                                                                                                                                                                                                                                                                                                                                                                                                                                                                                                                                                                                                                                                                                                                                                                                                                                                                                                                                                                                                                                                                                                                                                                                                                                                                                                                                                                                                                                                                                                                                                                                                     | Platform dimensions (length/width) | 4.59 m / 2.25 m  | 1 |  |
| Wheelbase3.30 mTurning radius (inside)1.25 mTurning radius (outside)3.40 mRange Extender engineKubota Z482/9.8kWDriving motors2x15V AC/0.87 kWLifting motors15V AC/3.42 kWTravel speed (stowed)6.0 km/hTravel speed (raised)0.8 km/hBatteriesLithium batteries<br>28.8 V/175 AhDiesel tank130 lHydraulic tank150 lIntegrated battery charger28 V/30 AGradeability25%Maximum working slope1.5°/3°Non-marking tyres381×127 mm                                                                                                                                                                                                                                                                                                                                                                                                                                                                                                                                                                                                                                                                                                                                                                                                                                                                                                                                                                                                                                                                                                                                                                                                                                                                                                                                                                                                                                                                                                                                                                                                                                                                           | Platform extension                 | <b>G</b> 2.70 m  |   |  |
| Turning radius (inside)1.25 mTurning radius (outside)3.40 mRange Extender engineKubota Z482/9.8kWDriving motors2x15V AC/0.87 kWLifting motors15V AC/3.42 kWTravel speed (stowed)6.0 km/hTravel speed (raised)0.8 km/hBatteriesLithium batteries<br>28.8 V/175 AhDiesel tank130 lHydraulic tank150 lIntegrated battery charger28 V/30 AGradeability25%Maximum working slope1.5°/3°Non-marking tyres381×127 mm                                                                                                                                                                                                                                                                                                                                                                                                                                                                                                                                                                                                                                                                                                                                                                                                                                                                                                                                                                                                                                                                                                                                                                                                                                                                                                                                                                                                                                                                                                                                                                                                                                                                                          | Ground clearance                   | 0.40 m           |   |  |
| Turning radius (outside)3.40 mRange Extender engineKubota Z482/9.8kWDriving motors2x15V AC/0.87 kWLifting motors15V AC/3.42 kWTravel speed (stowed)6.0 km/hTravel speed (raised)0.8 km/hBatteriesLithium batteries<br>28.8 V/175 AhDiesel tank130 lHydraulic tank150 lIntegrated battery charger28 V/30 AGradeability25%Maximum working slope1.5°/3°Non-marking tyres381×127 mm                                                                                                                                                                                                                                                                                                                                                                                                                                                                                                                                                                                                                                                                                                                                                                                                                                                                                                                                                                                                                                                                                                                                                                                                                                                                                                                                                                                                                                                                                                                                                                                                                                                                                                                       | Wheelbase                          | <b>B</b> 3.30 m  |   |  |
| Range Extender engineKubota Z482/9.8kWDriving motors2x15V AC/0.87 kWLifting motors15V AC/3.42 kWTravel speed (stowed)6.0 km/hTravel speed (raised)0.8 km/hBatteriesLithium batteries<br>28.8 V/175 AhDiesel tank130 lHydraulic tank150 lIntegrated battery charger28 V/30 AGradeability25%Maximum working slope1.5°/3°Non-marking tyres381×127 mm                                                                                                                                                                                                                                                                                                                                                                                                                                                                                                                                                                                                                                                                                                                                                                                                                                                                                                                                                                                                                                                                                                                                                                                                                                                                                                                                                                                                                                                                                                                                                                                                                                                                                                                                                     | Turning radius (inside)            | 1.25 m           |   |  |
| Driving motors $2x15V AC/0.87 kW$ Lifting motors $15V AC/3.42 kW$ Travel speed (stowed) $6.0 km/h$ Travel speed (raised) $0.8 km/h$ BatteriesLithium batteries<br>$28.8 V/175 Ah$ Diesel tank $130 l$ Hydraulic tank $150 l$ Integrated battery charger $28 V/30 A$ Gradeability $25\%$ Maximum working slope $1.5^{\circ}/3^{\circ}$ Non-marking tyres $381 \times 127 mm$                                                                                                                                                                                                                                                                                                                                                                                                                                                                                                                                                                                                                                                                                                                                                                                                                                                                                                                                                                                                                                                                                                                                                                                                                                                                                                                                                                                                                                                                                                                                                                                                                                                                                                                           | Turning radius (outside)           | 3.40 m           |   |  |
| Lifting motors15V AC/3.42 kWTravel speed (stowed)6.0 km/hTravel speed (raised)0.8 km/hBatteriesLithium batteries<br>28.8 V/175 AhDiesel tank130 lHydraulic tank150 lIntegrated battery charger28 V/30 AGradeability25%Maximum working slope1.5°/3°Non-marking tyres381×127 mm                                                                                                                                                                                                                                                                                                                                                                                                                                                                                                                                                                                                                                                                                                                                                                                                                                                                                                                                                                                                                                                                                                                                                                                                                                                                                                                                                                                                                                                                                                                                                                                                                                                                                                                                                                                                                         | Range Extender engine              | Kubota Z482/9.8k | W |  |
| Travel speed (stowed)6.0 km/hTravel speed (raised)0.8 km/hBatteriesLithium batteries<br>28.8 V/175 AhDiesel tank130 lHydraulic tank150 lIntegrated battery charger28 V/30 AGradeability25%Maximum working slope1.5°/3°Non-marking tyres381×127 mm                                                                                                                                                                                                                                                                                                                                                                                                                                                                                                                                                                                                                                                                                                                                                                                                                                                                                                                                                                                                                                                                                                                                                                                                                                                                                                                                                                                                                                                                                                                                                                                                                                                                                                                                                                                                                                                     | Driving motors                     | 2x15V AC/0.87 k  | N |  |
| Travel speed (raised)0.8 km/hBatteriesLithium batteries<br>28.8 V/175 AhDiesel tank130 IHydraulic tank150 IIntegrated battery charger28 V/30 AGradeability25%Maximum working slope1.5°/3°Non-marking tyres381×127 mm                                                                                                                                                                                                                                                                                                                                                                                                                                                                                                                                                                                                                                                                                                                                                                                                                                                                                                                                                                                                                                                                                                                                                                                                                                                                                                                                                                                                                                                                                                                                                                                                                                                                                                                                                                                                                                                                                  | Lifting motors                     | 15V AC/3.42 kW   | I |  |
| BatteriesLithium batteries<br>28.8 V/175 AhDiesel tank130 IHydraulic tank150 IIntegrated battery charger28 V/30 AGradeability25%Maximum working slope1.5°/3°Non-marking tyres381×127 mm                                                                                                                                                                                                                                                                                                                                                                                                                                                                                                                                                                                                                                                                                                                                                                                                                                                                                                                                                                                                                                                                                                                                                                                                                                                                                                                                                                                                                                                                                                                                                                                                                                                                                                                                                                                                                                                                                                               | Travel speed (stowed)              | 6.0 km/h         |   |  |
| Batteries28.8 V/175 AhDiesel tank130 IHydraulic tank150 IIntegrated battery charger28 V/30 AGradeability25%Maximum working slope1.5°/3°Non-marking tyres381×127 mm                                                                                                                                                                                                                                                                                                                                                                                                                                                                                                                                                                                                                                                                                                                                                                                                                                                                                                                                                                                                                                                                                                                                                                                                                                                                                                                                                                                                                                                                                                                                                                                                                                                                                                                                                                                                                                                                                                                                    | Travel speed (raised)              | 0.8 km/h         |   |  |
| Hydraulic tank150 IIntegrated battery charger28 V/30 AGradeability25%Maximum working slope1.5°/3°Non-marking tyres381×127 mm                                                                                                                                                                                                                                                                                                                                                                                                                                                                                                                                                                                                                                                                                                                                                                                                                                                                                                                                                                                                                                                                                                                                                                                                                                                                                                                                                                                                                                                                                                                                                                                                                                                                                                                                                                                                                                                                                                                                                                          | Batteries                          |                  | S |  |
| Integrated battery charger28 V/30 AGradeability25%Maximum working slope1.5°/3°Non-marking tyres381×127 mm                                                                                                                                                                                                                                                                                                                                                                                                                                                                                                                                                                                                                                                                                                                                                                                                                                                                                                                                                                                                                                                                                                                                                                                                                                                                                                                                                                                                                                                                                                                                                                                                                                                                                                                                                                                                                                                                                                                                                                                             | Diesel tank                        | 130 l            |   |  |
| Gradeability 25%   Maximum working slope 1.5°/3°   Non-marking tyres 381×127 mm                                                                                                                                                                                                                                                                                                                                                                                                                                                                                                                                                                                                                                                                                                                                                                                                                                                                                                                                                                                                                                                                                                                                                                                                                                                                                                                                                                                                                                                                                                                                                                                                                                                                                                                                                                                                                                                                                                                                                                                                                       | Hydraulic tank                     | 150 l            |   |  |
| Maximum working slope 1.5°/3°   Non-marking tyres 381×127 mm                                                                                                                                                                                                                                                                                                                                                                                                                                                                                                                                                                                                                                                                                                                                                                                                                                                                                                                                                                                                                                                                                                                                                                                                                                                                                                                                                                                                                                                                                                                                                                                                                                                                                                                                                                                                                                                                                                                                                                                                                                          | Integrated battery charger         | 28 V/30 A        |   |  |
| Non-marking tyres 381×127 mm                                                                                                                                                                                                                                                                                                                                                                                                                                                                                                                                                                                                                                                                                                                                                                                                                                                                                                                                                                                                                                                                                                                                                                                                                                                                                                                                                                                                                                                                                                                                                                                                                                                                                                                                                                                                                                                                                                                                                                                                                                                                          | Gradeability                       | 25%              |   |  |
|                                                                                                                                                                                                                                                                                                                                                                                                                                                                                                                                                                                                                                                                                                                                                                                                                                                                                                                                                                                                                                                                                                                                                                                                                                                                                                                                                                                                                                                                                                                                                                                                                                                                                                                                                                                                                                                                                                                                                                                                                                                                                                       | Maximum working slope              | 1.5°/3°          |   |  |
| Weight (CE) 3,060 kg                                                                                                                                                                                                                                                                                                                                                                                                                                                                                                                                                                                                                                                                                                                                                                                                                                                                                                                                                                                                                                                                                                                                                                                                                                                                                                                                                                                                                                                                                                                                                                                                                                                                                                                                                                                                                                                                                                                                                                                                                                                                                  | Non-marking tyres                  | 381×127 mm       |   |  |
|                                                                                                                                                                                                                                                                                                                                                                                                                                                                                                                                                                                                                                                                                                                                                                                                                                                                                                                                                                                                                                                                                                                                                                                                                                                                                                                                                                                                                                                                                                                                                                                                                                                                                                                                                                                                                                                                                                                                                                                                                                                                                                       | Weight (CE)                        | 3,060 kg         |   |  |