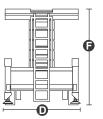

| Load capacity750 kgLoad capacity on extended platform750 kgMax. occupants (inside/outside)4/4Max. working height22,00 mPlatform floor level height indoor30,00 mOverall length4.95 mOverall width2.46 mOverall height (rails up)3.86 mTransport height (rails down)3,00 mPlatform dimensions (length/width)4.59 m / 2.25 mPlatform extension2.70 mGround clearance0.40 mWheelbase3.30 mTurning radius (outside)1.25 mTurning radius (outside)3.40 mRange Extender engineKubota Z482/9.8kWDriving motors2x15V AC/0.87 kWLifting motors15V AC/3.42 kWTravel speed (stowed)6.0 km/hTravel speed (raised)0.8 km/hBatteriesLifthium batteries<br>28.8 V/175 AhDiesel tank150 IIntegrated battery charger28 V/30 AGradeability25%Maximun working slope1.5°/3°Non-marking tyres381×127 mmWeight (CE)3,060 kg                                                                                                                                                                                                                                                                                                                                                                                                                                                                                                                                                                                                                                                                                                                                                                                                                                                                                                                                                                                                                                                                                                                                                                                                                                                                                                 | HS2223RT                           |                  |   |  |
|-------------------------------------------------------------------------------------------------------------------------------------------------------------------------------------------------------------------------------------------------------------------------------------------------------------------------------------------------------------------------------------------------------------------------------------------------------------------------------------------------------------------------------------------------------------------------------------------------------------------------------------------------------------------------------------------------------------------------------------------------------------------------------------------------------------------------------------------------------------------------------------------------------------------------------------------------------------------------------------------------------------------------------------------------------------------------------------------------------------------------------------------------------------------------------------------------------------------------------------------------------------------------------------------------------------------------------------------------------------------------------------------------------------------------------------------------------------------------------------------------------------------------------------------------------------------------------------------------------------------------------------------------------------------------------------------------------------------------------------------------------------------------------------------------------------------------------------------------------------------------------------------------------------------------------------------------------------------------------------------------------------------------------------------------------------------------------------------------------|------------------------------------|------------------|---|--|
| Max. occupants (inside/outside)4/4Max. working height22,00 mPlatform floor level height indoor3 20,00 mOverall length4,95 mOverall width2.46 mOverall height (rails up)3.86 mTransport height (rails down)3,00 mPlatform dimensions (length/width)4.59 m / 2.25 mPlatform extension2.70 mGround clearance0.40 mWheelbase3.30 mTurning radius (inside)1.25 mTurning radius (outside)3.40 mRange Extender engineKubota Z482/9.8kWDriving motors2x15V AC/0.87 kWLifting motors1.5V AC/3.42 kWTravel speed (raised)0.8 km/hBatteries1.301Hydraulic tank1501Integrated battery charger28 V/30 AGradeability25%Maximum working slope1.5°/3°Non-marking tyres381×127 mm                                                                                                                                                                                                                                                                                                                                                                                                                                                                                                                                                                                                                                                                                                                                                                                                                                                                                                                                                                                                                                                                                                                                                                                                                                                                                                                                                                                                                                      | Load capacity                      | 750 kg           |   |  |
| Max. working height22,00 mPlatform floor level height indoor20,00 mOverall length4.95 mOverall width2.46 mOverall height (rails up)3.86 mTransport height (rails down)3.00 mPlatform dimensions (length/width)4.59 m / 2.25 mPlatform dimensions (length/width)4.59 m / 2.25 mPlatform extension2.70 mGround clearance0.40 mWheelbase3.30 mTurning radius (inside)1.25 mTurning radius (outside)3.40 mRange Extender engineKubota Z482/9.8kWDriving motors2x15V AC/0.87 kWLifting motors15V AC/3.42 kWTravel speed (raised)0.8 km/hBatteriesLifthium batteries<br>28.8 V/175 AhDiesel tank130 lHydraulic tank150 lIntegrated battery charger28 V/30 AGradeability25%Maximum working slope1.5°/3°Non-marking tyres381×127 mm                                                                                                                                                                                                                                                                                                                                                                                                                                                                                                                                                                                                                                                                                                                                                                                                                                                                                                                                                                                                                                                                                                                                                                                                                                                                                                                                                                           | Load capacity on extended platform | 750 kg           |   |  |
| Platform floor level height indoorImage: Constraint of the image: Const | Max. occupants (inside/outside)    | 4/4              |   |  |
| Overall lengthImage: A display in the set of the set | Max. working height                | A 22,00 m        |   |  |
| Overall widthImage: Additional and the synthesis of the synthesis  | Platform floor level height indoor | <b>B</b> 20,00 m |   |  |
| Overall height (rails up)Image: Constraint of the initial states in the initial state | Overall length                     | <b>6</b> 4.95 m  |   |  |
| Transport height (rails down)Image: Comparison of Comparison  | Overall width                      | <b>D</b> 2.46 m  |   |  |
| Platform dimensions (length/width)4.59 m / 2.25 mPlatform extension©2.70 mGround clearance0.40 mWheelbase3.30 mTurning radius (inside)1.25 mTurning radius (outside)3.40 mRange Extender engineKubota Z482/9.8kWDriving motors2x15V AC/0.87 kWLifting motors15V AC/3.42 kWTravel speed (stowed)6.0 km/hTravel speed (raised)0.8 km/hBatteriesLithium batteries<br>28.8 V/175 AhDiesel tank1301Hydraulic tank1501Integrated battery charger28 V/30 AGradeability25%Non-marking tyres381×127 mm                                                                                                                                                                                                                                                                                                                                                                                                                                                                                                                                                                                                                                                                                                                                                                                                                                                                                                                                                                                                                                                                                                                                                                                                                                                                                                                                                                                                                                                                                                                                                                                                         | Overall height (rails up)          | <b>E</b> 3.86 m  |   |  |
| Platform extension©2.70 mGround clearance0.40 mWheelbase3.30 mTurning radius (inside)1.25 mTurning radius (outside)3.40 mRange Extender engineKubota Z482/9.8kWDriving motors2x15V AC/0.87 kWLifting motors15V AC/3.42 kWTravel speed (stowed)6.0 km/hTravel speed (raised)0.8 km/hBatteries28.8 V/175 AhDiesel tank130 lHydraulic tank150 lIntegrated battery charger28 V/30 AGradeability25%Maximum working slope1.5°/3°Non-marking tyres381×127 mm                                                                                                                                                                                                                                                                                                                                                                                                                                                                                                                                                                                                                                                                                                                                                                                                                                                                                                                                                                                                                                                                                                                                                                                                                                                                                                                                                                                                                                                                                                                                                                                                                                                 | Transport height (rails down)      | <b>F</b> 3,00 m  |   |  |
| Ground clearance0.40 mWheelbase3.30 mTurning radius (inside)1.25 mTurning radius (outside)3.40 mRange Extender engineKubota Z482/9.8kWDriving motors2x15V AC/0.87 kWLifting motors15V AC/3.42 kWTravel speed (stowed)6.0 km/hTravel speed (raised)0.8 km/hBatteriesLithium batteries<br>28.8 V/175 AhDiesel tank130 lHydraulic tank150 lIntegrated battery charger28 V/30 AGradeability25%Maximum working slope1.5°/3°Non-marking tyres381×127 mm                                                                                                                                                                                                                                                                                                                                                                                                                                                                                                                                                                                                                                                                                                                                                                                                                                                                                                                                                                                                                                                                                                                                                                                                                                                                                                                                                                                                                                                                                                                                                                                                                                                     | Platform dimensions (length/width) | 4.59 m / 2.25 m  | 1 |  |
| Wheelbase3.30 mTurning radius (inside)1.25 mTurning radius (outside)3.40 mRange Extender engineKubota Z482/9.8kWDriving motors2x15V AC/0.87 kWLifting motors15V AC/3.42 kWTravel speed (stowed)6.0 km/hTravel speed (raised)0.8 km/hBatteriesLithium batteries<br>28.8 V/175 AhDiesel tank130 lHydraulic tank150 lIntegrated battery charger28 V/30 AGradeability25%Maximum working slope1.5°/3°Non-marking tyres381×127 mm                                                                                                                                                                                                                                                                                                                                                                                                                                                                                                                                                                                                                                                                                                                                                                                                                                                                                                                                                                                                                                                                                                                                                                                                                                                                                                                                                                                                                                                                                                                                                                                                                                                                           | Platform extension                 | <b>G</b> 2.70 m  |   |  |
| Turning radius (inside)1.25 mTurning radius (outside)3.40 mRange Extender engineKubota Z482/9.8kWDriving motors2x15V AC/0.87 kWLifting motors15V AC/3.42 kWTravel speed (stowed)6.0 km/hTravel speed (raised)0.8 km/hBatteriesLithium batteries<br>28.8 V/175 AhDiesel tank130 lHydraulic tank150 lIntegrated battery charger28 V/30 AGradeability25%Maximum working slope1.5°/3°Non-marking tyres381×127 mm                                                                                                                                                                                                                                                                                                                                                                                                                                                                                                                                                                                                                                                                                                                                                                                                                                                                                                                                                                                                                                                                                                                                                                                                                                                                                                                                                                                                                                                                                                                                                                                                                                                                                          | Ground clearance                   | 0.40 m           |   |  |
| Turning radius (outside)3.40 mRange Extender engineKubota Z482/9.8kWDriving motors2x15V AC/0.87 kWLifting motors15V AC/3.42 kWTravel speed (stowed)6.0 km/hTravel speed (raised)0.8 km/hBatteriesLithium batteries<br>28.8 V/175 AhDiesel tank130 lHydraulic tank150 lIntegrated battery charger28 V/30 AGradeability25%Maximum working slope1.5°/3°Non-marking tyres381×127 mm                                                                                                                                                                                                                                                                                                                                                                                                                                                                                                                                                                                                                                                                                                                                                                                                                                                                                                                                                                                                                                                                                                                                                                                                                                                                                                                                                                                                                                                                                                                                                                                                                                                                                                                       | Wheelbase                          | <b>B</b> 3.30 m  |   |  |
| Range Extender engineKubota Z482/9.8kWDriving motors2x15V AC/0.87 kWLifting motors15V AC/3.42 kWTravel speed (stowed)6.0 km/hTravel speed (raised)0.8 km/hBatteriesLithium batteries<br>28.8 V/175 AhDiesel tank130 lHydraulic tank150 lIntegrated battery charger28 V/30 AGradeability25%Maximum working slope1.5°/3°Non-marking tyres381×127 mm                                                                                                                                                                                                                                                                                                                                                                                                                                                                                                                                                                                                                                                                                                                                                                                                                                                                                                                                                                                                                                                                                                                                                                                                                                                                                                                                                                                                                                                                                                                                                                                                                                                                                                                                                     | Turning radius (inside)            | 1.25 m           |   |  |
| Driving motors $2x15V AC/0.87 kW$ Lifting motors $15V AC/3.42 kW$ Travel speed (stowed) $6.0 km/h$ Travel speed (raised) $0.8 km/h$ BatteriesLithium batteries<br>$28.8 V/175 Ah$ Diesel tank $130 l$ Hydraulic tank $150 l$ Integrated battery charger $28 V/30 A$ Gradeability $25\%$ Maximum working slope $1.5^{\circ}/3^{\circ}$ Non-marking tyres $381 \times 127 mm$                                                                                                                                                                                                                                                                                                                                                                                                                                                                                                                                                                                                                                                                                                                                                                                                                                                                                                                                                                                                                                                                                                                                                                                                                                                                                                                                                                                                                                                                                                                                                                                                                                                                                                                           | Turning radius (outside)           | 3.40 m           |   |  |
| Lifting motors15V AC/3.42 kWTravel speed (stowed)6.0 km/hTravel speed (raised)0.8 km/hBatteriesLithium batteries<br>28.8 V/175 AhDiesel tank130 lHydraulic tank150 lIntegrated battery charger28 V/30 AGradeability25%Maximum working slope1.5°/3°Non-marking tyres381×127 mm                                                                                                                                                                                                                                                                                                                                                                                                                                                                                                                                                                                                                                                                                                                                                                                                                                                                                                                                                                                                                                                                                                                                                                                                                                                                                                                                                                                                                                                                                                                                                                                                                                                                                                                                                                                                                         | Range Extender engine              | Kubota Z482/9.8k | W |  |
| Travel speed (stowed)6.0 km/hTravel speed (raised)0.8 km/hBatteriesLithium batteries<br>28.8 V/175 AhDiesel tank130 lHydraulic tank150 lIntegrated battery charger28 V/30 AGradeability25%Maximum working slope1.5°/3°Non-marking tyres381×127 mm                                                                                                                                                                                                                                                                                                                                                                                                                                                                                                                                                                                                                                                                                                                                                                                                                                                                                                                                                                                                                                                                                                                                                                                                                                                                                                                                                                                                                                                                                                                                                                                                                                                                                                                                                                                                                                                     | Driving motors                     | 2x15V AC/0.87 k  | N |  |
| Travel speed (raised)0.8 km/hBatteriesLithium batteries<br>28.8 V/175 AhDiesel tank130 IHydraulic tank150 IIntegrated battery charger28 V/30 AGradeability25%Maximum working slope1.5°/3°Non-marking tyres381×127 mm                                                                                                                                                                                                                                                                                                                                                                                                                                                                                                                                                                                                                                                                                                                                                                                                                                                                                                                                                                                                                                                                                                                                                                                                                                                                                                                                                                                                                                                                                                                                                                                                                                                                                                                                                                                                                                                                                  | Lifting motors                     | 15V AC/3.42 kW   | I |  |
| BatteriesLithium batteries<br>28.8 V/175 AhDiesel tank130 IHydraulic tank150 IIntegrated battery charger28 V/30 AGradeability25%Maximum working slope1.5°/3°Non-marking tyres381×127 mm                                                                                                                                                                                                                                                                                                                                                                                                                                                                                                                                                                                                                                                                                                                                                                                                                                                                                                                                                                                                                                                                                                                                                                                                                                                                                                                                                                                                                                                                                                                                                                                                                                                                                                                                                                                                                                                                                                               | Travel speed (stowed)              | 6.0 km/h         |   |  |
| Batteries28.8 V/175 AhDiesel tank130 IHydraulic tank150 IIntegrated battery charger28 V/30 AGradeability25%Maximum working slope1.5°/3°Non-marking tyres381×127 mm                                                                                                                                                                                                                                                                                                                                                                                                                                                                                                                                                                                                                                                                                                                                                                                                                                                                                                                                                                                                                                                                                                                                                                                                                                                                                                                                                                                                                                                                                                                                                                                                                                                                                                                                                                                                                                                                                                                                    | Travel speed (raised)              | 0.8 km/h         |   |  |
| Hydraulic tank150 IIntegrated battery charger28 V/30 AGradeability25%Maximum working slope1.5°/3°Non-marking tyres381×127 mm                                                                                                                                                                                                                                                                                                                                                                                                                                                                                                                                                                                                                                                                                                                                                                                                                                                                                                                                                                                                                                                                                                                                                                                                                                                                                                                                                                                                                                                                                                                                                                                                                                                                                                                                                                                                                                                                                                                                                                          | Batteries                          |                  | S |  |
| Integrated battery charger28 V/30 AGradeability25%Maximum working slope1.5°/3°Non-marking tyres381×127 mm                                                                                                                                                                                                                                                                                                                                                                                                                                                                                                                                                                                                                                                                                                                                                                                                                                                                                                                                                                                                                                                                                                                                                                                                                                                                                                                                                                                                                                                                                                                                                                                                                                                                                                                                                                                                                                                                                                                                                                                             | Diesel tank                        | 130 l            |   |  |
| Gradeability 25%   Maximum working slope 1.5°/3°   Non-marking tyres 381×127 mm                                                                                                                                                                                                                                                                                                                                                                                                                                                                                                                                                                                                                                                                                                                                                                                                                                                                                                                                                                                                                                                                                                                                                                                                                                                                                                                                                                                                                                                                                                                                                                                                                                                                                                                                                                                                                                                                                                                                                                                                                       | Hydraulic tank                     | 150 l            |   |  |
| Maximum working slope 1.5°/3°   Non-marking tyres 381×127 mm                                                                                                                                                                                                                                                                                                                                                                                                                                                                                                                                                                                                                                                                                                                                                                                                                                                                                                                                                                                                                                                                                                                                                                                                                                                                                                                                                                                                                                                                                                                                                                                                                                                                                                                                                                                                                                                                                                                                                                                                                                          | Integrated battery charger         | 28 V/30 A        |   |  |
| Non-marking tyres 381×127 mm                                                                                                                                                                                                                                                                                                                                                                                                                                                                                                                                                                                                                                                                                                                                                                                                                                                                                                                                                                                                                                                                                                                                                                                                                                                                                                                                                                                                                                                                                                                                                                                                                                                                                                                                                                                                                                                                                                                                                                                                                                                                          | Gradeability                       | 25%              |   |  |
|                                                                                                                                                                                                                                                                                                                                                                                                                                                                                                                                                                                                                                                                                                                                                                                                                                                                                                                                                                                                                                                                                                                                                                                                                                                                                                                                                                                                                                                                                                                                                                                                                                                                                                                                                                                                                                                                                                                                                                                                                                                                                                       | Maximum working slope              | 1.5°/3°          |   |  |
| Weight (CE) 3,060 kg                                                                                                                                                                                                                                                                                                                                                                                                                                                                                                                                                                                                                                                                                                                                                                                                                                                                                                                                                                                                                                                                                                                                                                                                                                                                                                                                                                                                                                                                                                                                                                                                                                                                                                                                                                                                                                                                                                                                                                                                                                                                                  | Non-marking tyres                  | 381×127 mm       |   |  |
|                                                                                                                                                                                                                                                                                                                                                                                                                                                                                                                                                                                                                                                                                                                                                                                                                                                                                                                                                                                                                                                                                                                                                                                                                                                                                                                                                                                                                                                                                                                                                                                                                                                                                                                                                                                                                                                                                                                                                                                                                                                                                                       | Weight (CE)                        | 3,060 kg         |   |  |