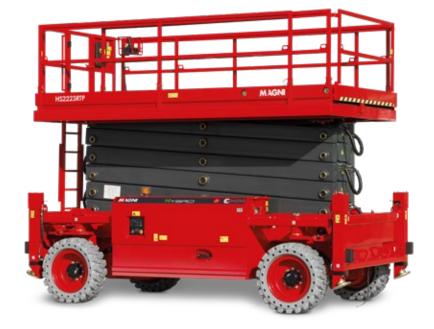

**Scissor lift** 

## LIST OF STANDARD EQUIPMENT

- AC batteries with IP67 waterproof system
- Automatic tipping protection system underneath body
- Crushing protection
- High ground clearance
- Self-locking door on platform
- Speed limit at full height
- Electric steering system
- Drivable at full height
- Platform load sense system
- Automatic braking system
- Non-marking tyres
- Tilt indicator with alarm
- Warning siren during lowering and dual flashing LED light
- Safety bracket for maintenance operations
- Horn
- Cylinder locking valve
- Emergency stop button
- Emergency lowering system
- Driving motor protection
- Anchoring eyebolts
- On-board diagnostics system
- Hour counter
- Proportional controls
- Fold-down guardrails
- Platform power socket
- maintenance-free lithium battery
- Motion alarm
- Integral front and side holes for forklift transportation
- Charging protection system
- Charge level gauge
- Tie-down and lifting points
- Unidirectional platform extension
- 2-wheel drive
- 2-wheel steering
- manual emergency brake release
- Hydraulic oil leak containments system
- Energy recovery system during lowering