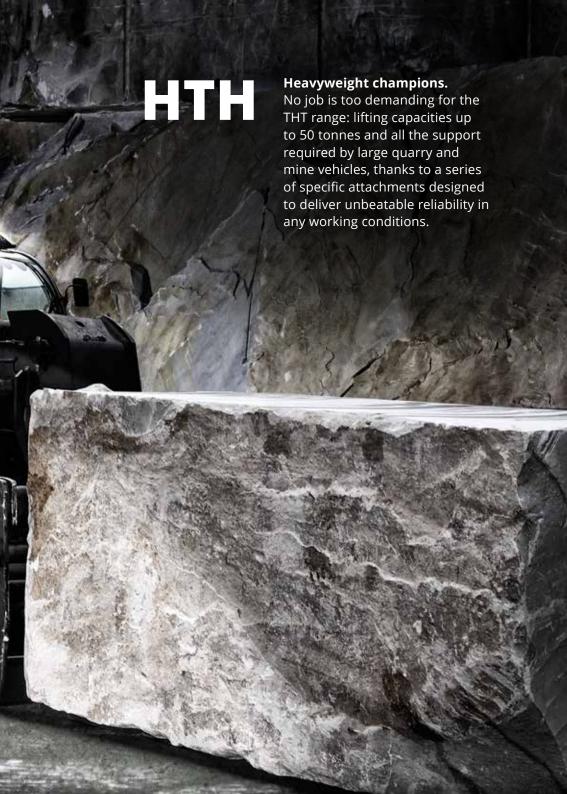

# HTH

From 10 to 50 t
Maximum load capacity

From 10 to 14 m

Maximum lifting height

Best-in-class safety and visibility

Exceptional lifting performance

Specific attachments for quarries and mines