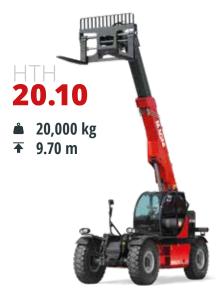

# HTH

From 10 to 50 t
Maximum load capacity

From 10 to 14 m

Maximum lifting height

Best-in-class safety and visibility

Exceptional lifting performance

Specific attachments for quarries and mines

#### **Sectors**

Deutz 100 kW (136 hp) @ 2,200 rpm

Deutz 100 kW (136 hp) @ 2,200 rpm

Volvo 160 kW (218 hp) @ 2,200 rpm

Volvo 160 kW (218 hp) @ 2,200 rpm

Volvo 175 kW (238 hp) @ 2,300 rpm

Volvo 175 kW (238 hp) @ 2,300 rpm