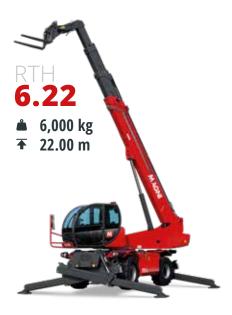

## RTH EC

### Versatility

Telescopic handler, off-road crane, aerial platform

6 t

Maximum load capacity

From 22 to 31 m

Maximum lifting height

Increased visibility and maximum comfort to operate with specialized attachments

Elevated cab up to 1.5 m from the standard position

0° to +16° tilt angle

**Sectors** 

 $\mathcal{S}$ 

**CONSTRUCTION** 

FORESTRY

Deutz 100 kW (136 hp) @ 2,200 rpm

Deutz 100 kW (136 hp) @ 2,200 rpm