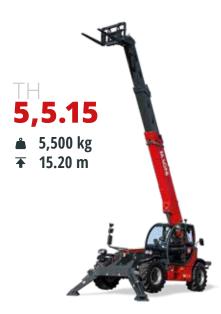

## TH

From 3 to 7 t

Maximum load capacity

From 6 to 24 m Maximum lifting height

Best-in-class safety and visibility

Compact design for excellent performance in tight spaces

2 real-time dynamic load charts

#### Sectors

Deutz 55,4 kW (75,3 hp) @ 2,600 rpm

Deutz 74,4 kW (101,2 hp) @ 2,200 rpm

Deutz 55,4 kW (75,3 hp) @ 2,200 rpm

Deutz 74,4 kW (101,2 hp) @ 2,200 rpm

Deutz 55,4 kW (75,3 hp) @ 2,200 rpm

Deutz 74,4 kW (101,2 hp) @ 2,200 rpm