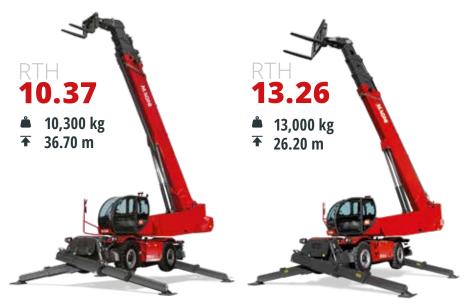

## RTH

### **Versatility**

Telescopic handler, off-road crane, aerial platform

From 5 to 13 t

Maximum load capacity

From 18 to 51 m

Maximum lifting height

**Best-in-class safety** and visibility

**Unrivalled lifting** performance