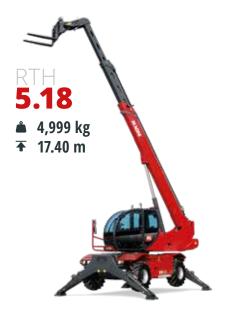

### **Versatility**

Telescopic handler, off-road crane, aerial platform

From 5 to 13 t

Maximum load capacity

From 18 to 51 m

Maximum lifting height

**Best-in-class safety** and visibility

**Unrivalled lifting** performance

3 real-time dynamic load charts

Sectors

LOGISTICS

AND FILM

Deutz 55,4 kW (75,3 hp) @ 2,200 rpm

Deutz 100 kW (136 hp) @ 2,200 rpm

Deutz 100 kW (136 hp) @ 2,200 rpm

Deutz 100 kW (136 hp) @ 2,200 rpm