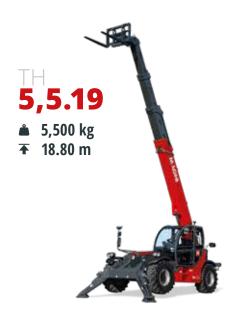

## TH

From 3 to 7 t

Maximum load capacity

From 6 to 24 m Maximum lifting height

Best-in-class safety and visibility

Compact design for excellent performance in tight spaces

2 real-time dynamic load charts

#### Sectors

Deutz 55,4 kW (75,3 hp) @ 2,600 rpm

Deutz 74,4 kW (101,2 hp) @ 2,200 rpm

Deutz 55,4 kW (75,3 hp) @ 2,200 rpm

Deutz 74,4 kW (101,2 hp) @ 2,200 rpm

Deutz 55,4 kW (75,3 hp) @ 2,200 rpm

Deutz 74,4 kW (101,2 hp) @ 2,200 rpm