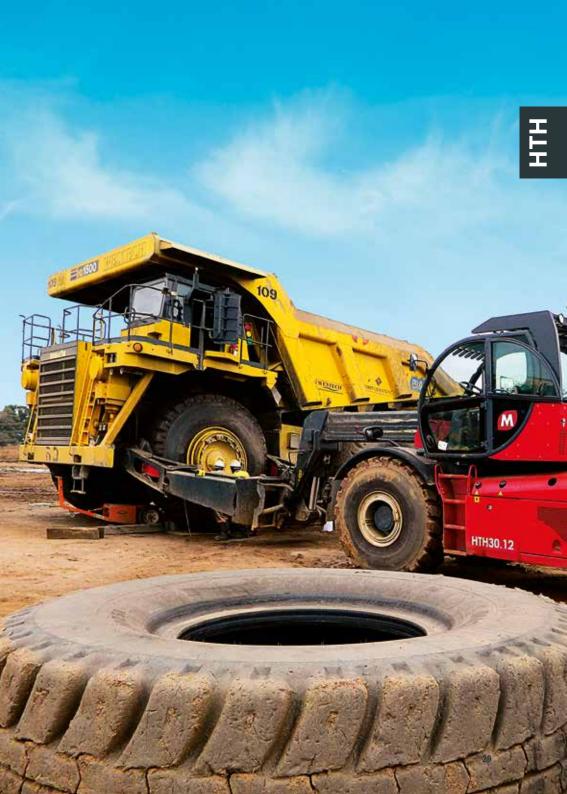

# HTH

From 10 to 50 t
Maximum load capacity

From 10 to 14 m

Maximum lifting height

Best-in-class safety and visibility

Exceptional lifting performance

Specific attachments for quarries and mines