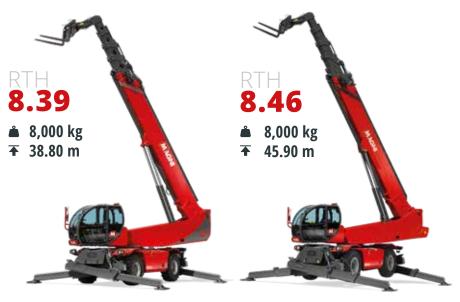

## RTH

### **Versatility**

Telescopic handler, off-road crane, aerial platform

From 5 to 13 t

Maximum load capacity

From 18 to 51 m

Maximum lifting height

**Best-in-class safety** and visibility

**Unrivalled lifting** performance