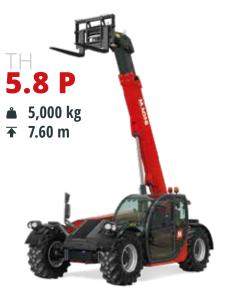

## TH

From 3 to 7 t

Maximum load capacity

From 6 to 24 m Maximum lifting height

Best-in-class safety and visibility

Compact design for excellent performance in tight spaces

2 real-time dynamic load charts

#### Sectors

Deutz 55,4 kW (75,3 hp) @ 2,600 rpm

Deutz 74,4 kW (101,2 hp) @ 2,200 rpm

Deutz 55,4 kW (75,3 hp) @ 2,200 rpm

Deutz 74,4 kW (101,2 hp) @ 2,200 rpm

Deutz 55,4 kW (75,3 hp) @ 2,200 rpm

Deutz 74,4 kW (101,2 hp) @ 2,200 rpm