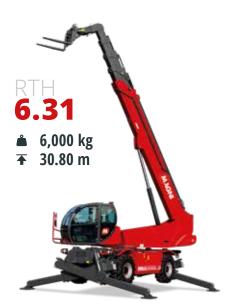

## RTH EC

### Versatility

Telescopic handler, off-road crane, aerial platform

6 t

Maximum load capacity

From 22 to 31 m

Maximum lifting height

Increased visibility and maximum comfort to operate with specialized attachments

Elevated cab up to 1.5 m from the standard position

0° to +16° tilt angle

**Sectors** 

 $\mathcal{S}$ 

**CONSTRUCTION** 

FORESTRY

Deutz 100 kW (136 hp) @ 2,200 rpm

Deutz 100 kW (136 hp) @ 2,200 rpm