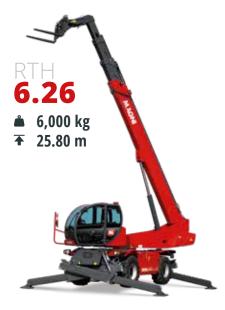

## RTH EC

### Versatility

Telescopic handler, off-road crane, aerial platform

6 t

Maximum load capacity

From 22 to 31 m

Maximum lifting height

Increased visibility and maximum comfort to operate with specialized attachments

Elevated cab up to 1.5 m from the standard position

0° to +16° tilt angle

**Sectors** 

 $\mathcal{S}$ 

**CONSTRUCTION** 

FORESTRY

Deutz 100 kW (136 hp) @ 2,200 rpm

Deutz 100 kW (136 hp) @ 2,200 rpm