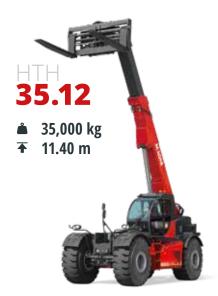

# HTH

From 10 to 50 t
Maximum load capacity

From 10 to 14 m

Maximum lifting height

Best-in-class safety and visibility

Exceptional lifting performance

Specific attachments for quarries and mines

#### **Sectors**

Deutz 100 kW (136 hp) @ 2,200 rpm

Deutz 100 kW (136 hp) @ 2,200 rpm

Volvo 160 kW (218 hp) @ 2,200 rpm

Volvo 160 kW (218 hp) @ 2,200 rpm

Volvo 175 kW (238 hp) @ 2,300 rpm

Volvo 175 kW (238 hp) @ 2,300 rpm