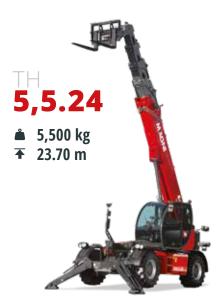

## TH

From 3 to 7 t

Maximum load capacity

From 6 to 24 m Maximum lifting height

Best-in-class safety and visibility

Compact design for excellent performance in tight spaces

2 real-time dynamic load charts

#### Sectors

Deutz 55,4 kW (75,3 hp) @ 2,600 rpm

Deutz 74,4 kW (101,2 hp) @ 2,200 rpm

Deutz 55,4 kW (75,3 hp) @ 2,200 rpm

Deutz 74,4 kW (101,2 hp) @ 2,200 rpm

Deutz 55,4 kW (75,3 hp) @ 2,200 rpm

Deutz 74,4 kW (101,2 hp) @ 2,200 rpm