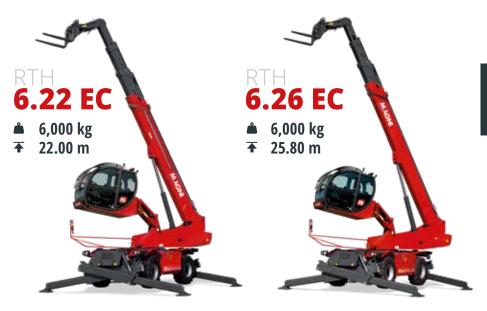

## RTH EC

### Versatility

Telescopic handler, off-road crane, aerial platform

6 t

Maximum load capacity

From 22 to 31 m

Maximum lifting height

Increased visibility and maximum comfort to operate with specialized attachments

Elevated cab up to 1.5 m from the standard position

0° to +16° tilt angle

**Sectors** 

 $\mathcal{S}$ 

**CONSTRUCTION** 

FORESTRY

Deutz 100 kW (136 hp) @ 2,200 rpm

Deutz 100 kW (136 hp) @ 2,200 rpm