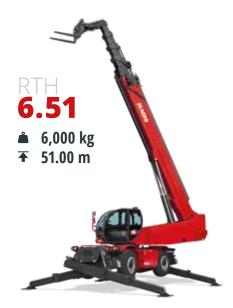

## RTH

### **Versatility**

Telescopic handler, off-road crane, aerial platform

From 5 to 13 t

Maximum load capacity

From 18 to 51 m

Maximum lifting height

**Best-in-class safety** and visibility

**Unrivalled lifting** performance