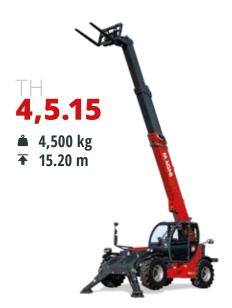

## TH

From 3 to 7 t

Maximum load capacity

From 6 to 24 m Maximum lifting height

Best-in-class safety and visibility

Compact design for excellent performance in tight spaces

2 real-time dynamic load charts

#### Sectors

Deutz 55,4 kW (75,3 hp) @ 2,600 rpm

Deutz 74,4 kW (101,2 hp) @ 2,200 rpm

Deutz 55,4 kW (75,3 hp) @ 2,200 rpm

Deutz 74,4 kW (101,2 hp) @ 2,200 rpm

Deutz 55,4 kW (75,3 hp) @ 2,200 rpm

Deutz 74,4 kW (101,2 hp) @ 2,200 rpm