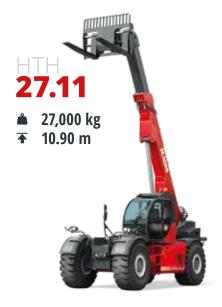

# HTH

From 10 to 50 t
Maximum load capacity

From 10 to 14 m

Maximum lifting height

Best-in-class safety and visibility

Exceptional lifting performance

Specific attachments for quarries and mines

#### **Sectors**

Deutz 100 kW (136 hp) @ 2,200 rpm

Deutz 100 kW (136 hp) @ 2,200 rpm

Volvo 160 kW (218 hp) @ 2,200 rpm

Volvo 160 kW (218 hp) @ 2,200 rpm

Volvo 175 kW (238 hp) @ 2,300 rpm

Volvo 175 kW (238 hp) @ 2,300 rpm

Volvo 235 kW (320 hp) @ 2,200 rpm

Volvo 250 kW (340 hp) @ 2,200 rpm

Volvo 235 kW (320 hp) @ 2,200 rpm