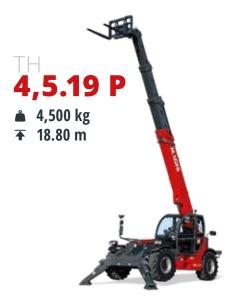

## TH

From 3 to 7 t

Maximum load capacity

From 6 to 24 m Maximum lifting height

Best-in-class safety and visibility

Compact design for excellent performance in tight spaces

2 real-time dynamic load charts

#### Sectors

Deutz 55,4 kW (75,3 hp) @ 2,600 rpm

Deutz 74,4 kW (101,2 hp) @ 2,200 rpm

Deutz 55,4 kW (75,3 hp) @ 2,200 rpm

Deutz 74,4 kW (101,2 hp) @ 2,200 rpm

Deutz 55,4 kW (75,3 hp) @ 2,200 rpm

Deutz 74,4 kW (101,2 hp) @ 2,200 rpm