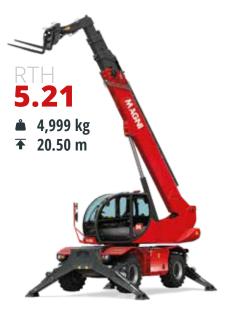

### **Versatility**

Telescopic handler, off-road crane, aerial platform

From 5 to 13 t

Maximum load capacity

From 18 to 51 m

Maximum lifting height

**Best-in-class safety** and visibility

**Unrivalled lifting** performance

3 real-time dynamic load charts

Sectors

LOGISTICS

AND FILM

Deutz 55,4 kW (75,3 hp) @ 2,200 rpm

Deutz 100 kW (136 hp) @ 2,200 rpm

Deutz 100 kW (136 hp) @ 2,200 rpm

Deutz 100 kW (136 hp) @ 2,200 rpm