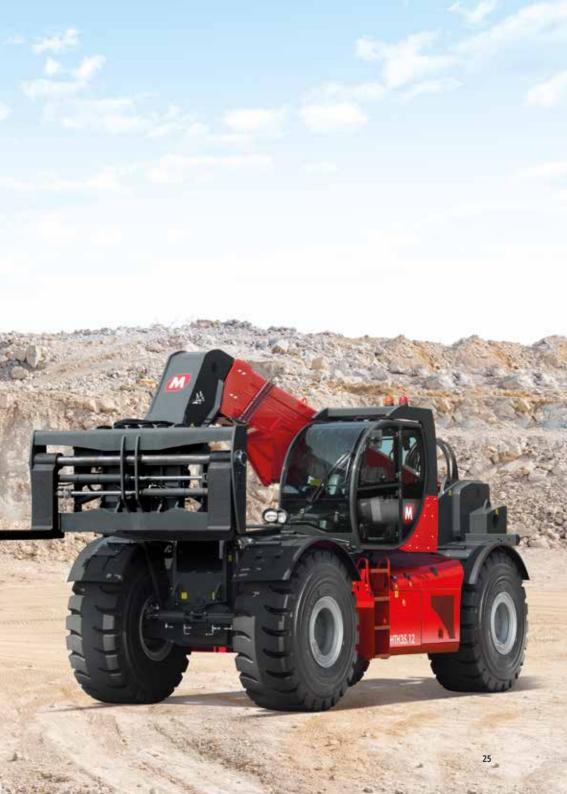

# HTH

From 10 to 50 t
Maximum load capacity

From 10 to 14 m

Maximum lifting height

Best-in-class safety and visibility

Exceptional lifting performance

Specific attachments for quarries and mines