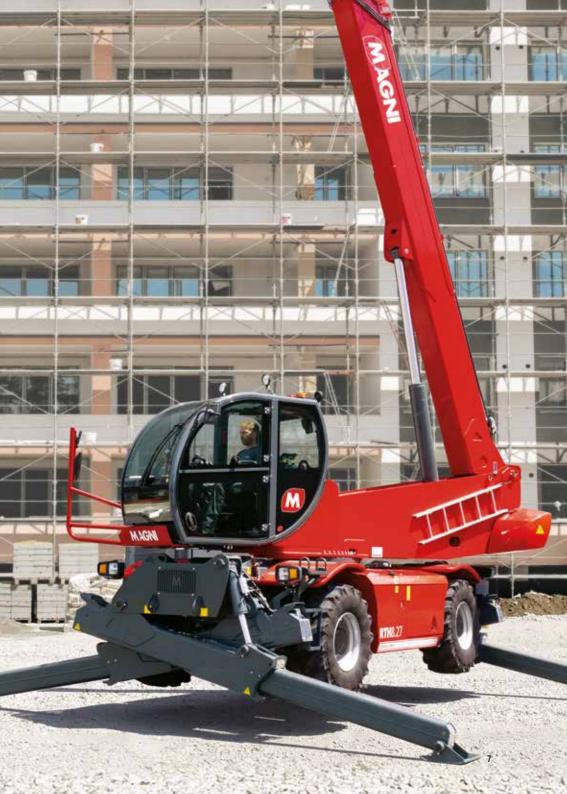

## RTH

### **Versatility**

Telescopic handler, off-road crane, aerial platform

From 5 to 13 t

Maximum load capacity

From 18 to 51 m

Maximum lifting height

**Best-in-class safety** and visibility

**Unrivalled lifting** performance

3 real-time dynamic load charts

Sectors

LOGISTICS

AND FILM

Deutz 55,4 kW (75,3 hp) @ 2,200 rpm

Deutz 100 kW (136 hp) @ 2,200 rpm

Deutz 100 kW (136 hp) @ 2,200 rpm

Deutz 100 kW (136 hp) @ 2,200 rpm