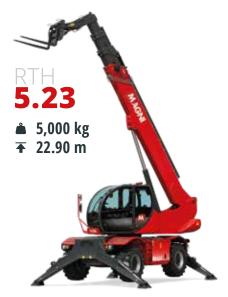

### **Versatility**

Telescopic handler, off-road crane, aerial platform

From 5 to 13 t

Maximum load capacity

From 18 to 51 m

Maximum lifting height

**Best-in-class safety** and visibility

**Unrivalled lifting** performance

3 real-time dynamic load charts

Sectors

LOGISTICS

AND FILM

Deutz 55,4 kW (75,3 hp) @ 2,200 rpm

Deutz 100 kW (136 hp) @ 2,200 rpm

Deutz 100 kW (136 hp) @ 2,200 rpm

Deutz 100 kW (136 hp) @ 2,200 rpm