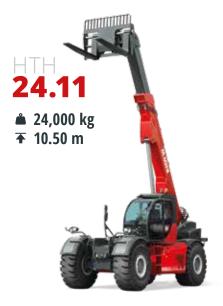

# HTH

From 10 to 50 t
Maximum load capacity

From 10 to 14 m

Maximum lifting height

Best-in-class safety and visibility

Exceptional lifting performance

Specific attachments for quarries and mines

#### **Sectors**

Deutz 100 kW (136 hp) @ 2,200 rpm

Deutz 100 kW (136 hp) @ 2,200 rpm

Volvo 160 kW (218 hp) @ 2,200 rpm

Volvo 160 kW (218 hp) @ 2,200 rpm

Volvo 175 kW (238 hp) @ 2,300 rpm

Volvo 175 kW (238 hp) @ 2,300 rpm

Volvo 235 kW (320 hp) @ 2,200 rpm

Volvo 250 kW (340 hp) @ 2,200 rpm

Volvo 235 kW (320 hp) @ 2,200 rpm