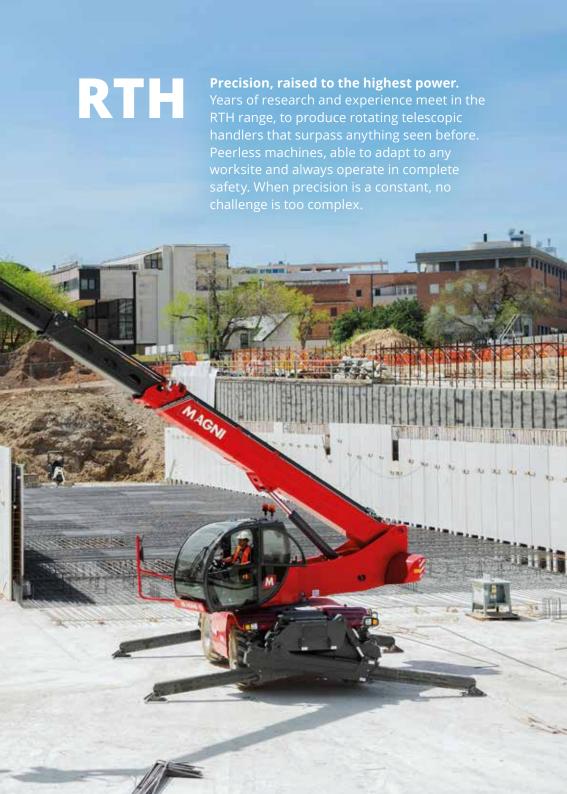

## RTH

### **Versatility**

Telescopic handler, off-road crane, aerial platform

From 5 to 13 t

Maximum load capacity

From 18 to 51 m

Maximum lifting height

**Best-in-class safety** and visibility

**Unrivalled lifting** performance