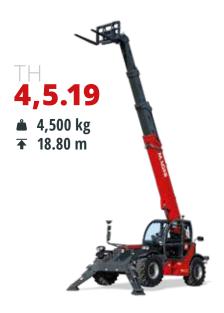

## TH

From 3 to 7 t

Maximum load capacity

From 6 to 24 m Maximum lifting height

Best-in-class safety and visibility

Compact design for excellent performance in tight spaces

2 real-time dynamic load charts

#### Sectors

Deutz 55,4 kW (75,3 hp) @ 2,600 rpm

Deutz 74,4 kW (101,2 hp) @ 2,200 rpm

Deutz 55,4 kW (75,3 hp) @ 2,200 rpm

Deutz 74,4 kW (101,2 hp) @ 2,200 rpm

Deutz 55,4 kW (75,3 hp) @ 2,200 rpm

Deutz 74,4 kW (101,2 hp) @ 2,200 rpm