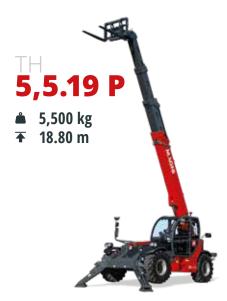

## TH

From 3 to 7 t

Maximum load capacity

From 6 to 24 m Maximum lifting height

Best-in-class safety and visibility

Compact design for excellent performance in tight spaces

2 real-time dynamic load charts

#### Sectors

Deutz 55,4 kW (75,3 hp) @ 2,600 rpm

Deutz 74,4 kW (101,2 hp) @ 2,200 rpm

Deutz 55,4 kW (75,3 hp) @ 2,200 rpm

Deutz 74,4 kW (101,2 hp) @ 2,200 rpm

Deutz 55,4 kW (75,3 hp) @ 2,200 rpm

Deutz 74,4 kW (101,2 hp) @ 2,200 rpm