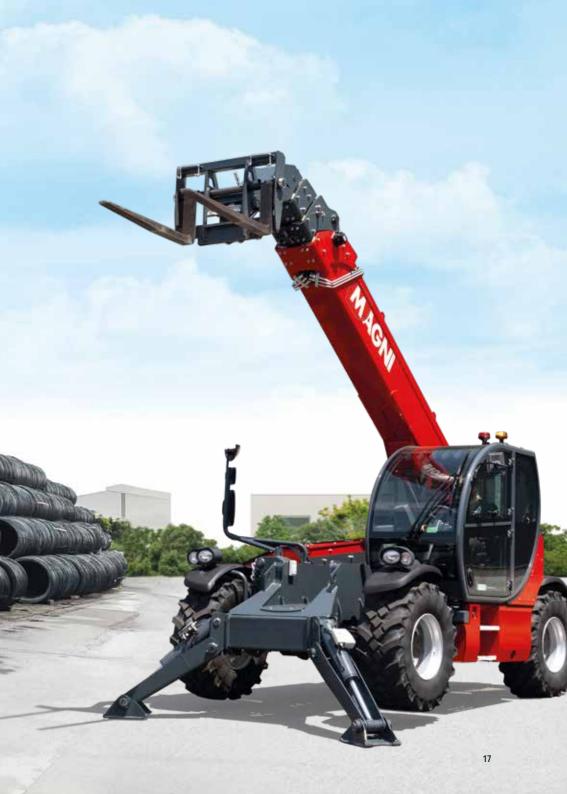

## TH

From 3 to 7 t

Maximum load capacity

From 6 to 24 m Maximum lifting height

Best-in-class safety and visibility

Compact design for excellent performance in tight spaces

2 real-time dynamic load charts

#### Sectors

Deutz 55,4 kW (75,3 hp) @ 2,600 rpm

Deutz 74,4 kW (101,2 hp) @ 2,200 rpm

Deutz 55,4 kW (75,3 hp) @ 2,200 rpm

Deutz 74,4 kW (101,2 hp) @ 2,200 rpm

Deutz 55,4 kW (75,3 hp) @ 2,200 rpm

Deutz 74,4 kW (101,2 hp) @ 2,200 rpm