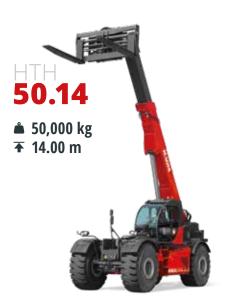

# HTH

From 10 to 50 t
Maximum load capacity

From 10 to 14 m

Maximum lifting height

Best-in-class safety and visibility

Exceptional lifting performance

Specific attachments for quarries and mines

Volvo 235 kW (320 hp) @ 2,200 rpm

Volvo 250 kW (340 hp) @ 2,200 rpm

Volvo 235 kW (320 hp) @ 2,200 rpm