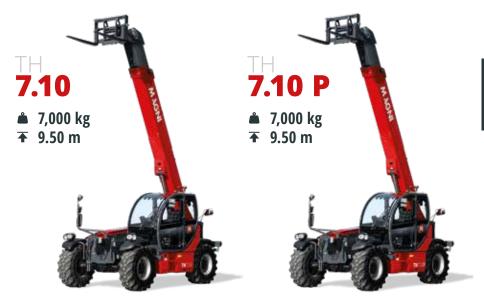

## TH

From 3 to 7 t

Maximum load capacity

From 6 to 24 m Maximum lifting height

Best-in-class safety and visibility

Compact design for excellent performance in tight spaces

2 real-time dynamic load charts

#### Sectors

Deutz 55,4 kW (75,3 hp) @ 2,600 rpm

Deutz 74,4 kW (101,2 hp) @ 2,200 rpm

Deutz 55,4 kW (75,3 hp) @ 2,200 rpm

Deutz 74,4 kW (101,2 hp) @ 2,200 rpm

Deutz 55,4 kW (75,3 hp) @ 2,200 rpm

Deutz 74,4 kW (101,2 hp) @ 2,200 rpm