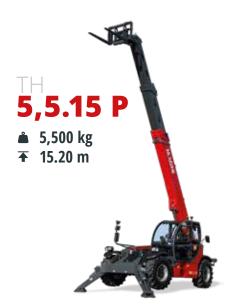

## TH

From 3 to 7 t

Maximum load capacity

From 6 to 24 m Maximum lifting height

Best-in-class safety and visibility

Compact design for excellent performance in tight spaces

2 real-time dynamic load charts

#### Sectors

Deutz 55,4 kW (75,3 hp) @ 2,600 rpm

Deutz 74,4 kW (101,2 hp) @ 2,200 rpm

Deutz 55,4 kW (75,3 hp) @ 2,200 rpm

Deutz 74,4 kW (101,2 hp) @ 2,200 rpm

Deutz 55,4 kW (75,3 hp) @ 2,200 rpm

Deutz 74,4 kW (101,2 hp) @ 2,200 rpm