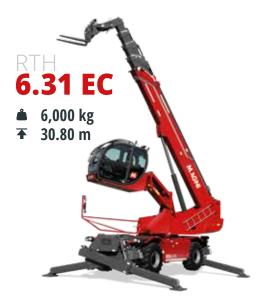

## RTH EC

### Versatility

Telescopic handler, off-road crane, aerial platform

6 t

Maximum load capacity

From 22 to 31 m

Maximum lifting height

Increased visibility and maximum comfort to operate with specialized attachments

Elevated cab up to 1.5 m from the standard position

0° to +16° tilt angle

**Sectors** 

 $\mathcal{S}$ 

**CONSTRUCTION** 

FORESTRY

Deutz 100 kW (136 hp) @ 2,200 rpm

Deutz 100 kW (136 hp) @ 2,200 rpm