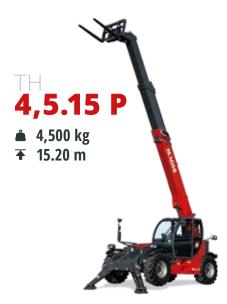

## TH

From 3 to 7 t

Maximum load capacity

From 6 to 24 m Maximum lifting height

Best-in-class safety and visibility

Compact design for excellent performance in tight spaces

2 real-time dynamic load charts

#### Sectors

Deutz 55,4 kW (75,3 hp) @ 2,600 rpm

Deutz 74,4 kW (101,2 hp) @ 2,200 rpm

Deutz 55,4 kW (75,3 hp) @ 2,200 rpm

Deutz 74,4 kW (101,2 hp) @ 2,200 rpm

Deutz 55,4 kW (75,3 hp) @ 2,200 rpm

Deutz 74,4 kW (101,2 hp) @ 2,200 rpm