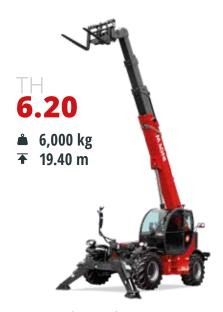

## TH

From 3 to 7 t

Maximum load capacity

From 6 to 24 m Maximum lifting height

Best-in-class safety and visibility

Compact design for excellent performance in tight spaces

2 real-time dynamic load charts

#### Sectors

Deutz 55,4 kW (75,3 hp) @ 2,600 rpm

Deutz 74,4 kW (101,2 hp) @ 2,200 rpm

Deutz 55,4 kW (75,3 hp) @ 2,200 rpm

Deutz 74,4 kW (101,2 hp) @ 2,200 rpm

Deutz 55,4 kW (75,3 hp) @ 2,200 rpm

Deutz 74,4 kW (101,2 hp) @ 2,200 rpm