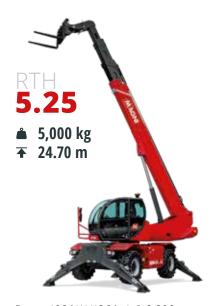

## RTH

### **Versatility**

Telescopic handler, off-road crane, aerial platform

From 5 to 13 t

Maximum load capacity

From 18 to 51 m

Maximum lifting height

**Best-in-class safety** and visibility

**Unrivalled lifting** performance

3 real-time dynamic load charts

Sectors

LOGISTICS

AND FILM

Deutz 55,4 kW (75,3 hp) @ 2,200 rpm

Deutz 100 kW (136 hp) @ 2,200 rpm

Deutz 100 kW (136 hp) @ 2,200 rpm

Deutz 100 kW (136 hp) @ 2,200 rpm