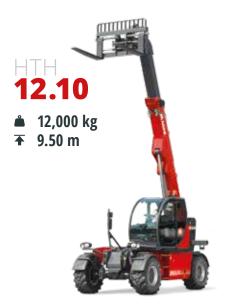

# HTH

From 10 to 50 t
Maximum load capacity

From 10 to 14 m

Maximum lifting height

Best-in-class safety and visibility

Exceptional lifting performance

Specific attachments for quarries and mines