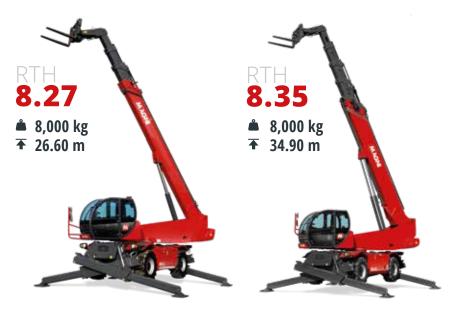

## RTH

### **Versatility**

Telescopic handler, off-road crane, aerial platform

From 5 to 13 t

Maximum load capacity

From 18 to 51 m

Maximum lifting height

**Best-in-class safety** and visibility

**Unrivalled lifting** performance