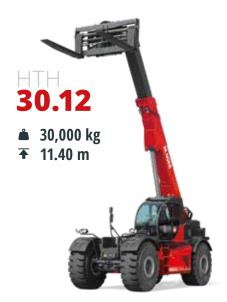

# HTH

From 10 to 50 t
Maximum load capacity

From 10 to 14 m

Maximum lifting height

Best-in-class safety and visibility

Exceptional lifting performance

Specific attachments for quarries and mines

Volvo 235 kW (320 hp) @ 2,200 rpm

Volvo 250 kW (340 hp) @ 2,200 rpm

Volvo 235 kW (320 hp) @ 2,200 rpm