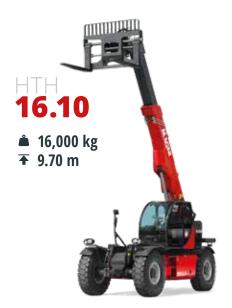

# HTH

From 10 to 50 t
Maximum load capacity

From 10 to 14 m

Maximum lifting height

Best-in-class safety and visibility

Exceptional lifting performance

Specific attachments for quarries and mines