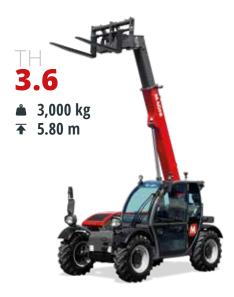

## TH

From 3 to 7 t

Maximum load capacity

From 6 to 24 m Maximum lifting height

Best-in-class safety and visibility

Compact design for excellent performance in tight spaces

2 real-time dynamic load charts

#### Sectors

Deutz 55,4 kW (75,3 hp) @ 2,600 rpm

Deutz 74,4 kW (101,2 hp) @ 2,200 rpm

Deutz 55,4 kW (75,3 hp) @ 2,200 rpm

Deutz 74,4 kW (101,2 hp) @ 2,200 rpm

Deutz 55,4 kW (75,3 hp) @ 2,200 rpm

Deutz 74,4 kW (101,2 hp) @ 2,200 rpm