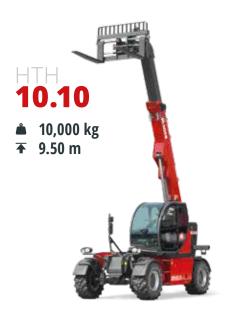

# HTH

From 10 to 50 t
Maximum load capacity

From 10 to 14 m

Maximum lifting height

Best-in-class safety and visibility

Exceptional lifting performance

Specific attachments for quarries and mines