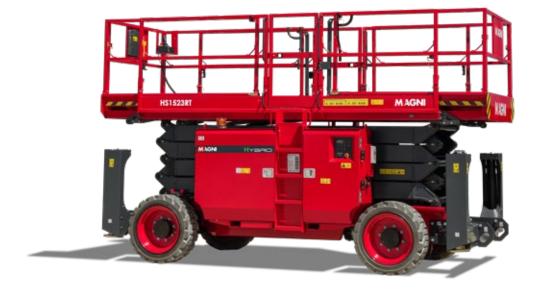

## **HS1523RT**

**Scissor lift** 

## **LIST OF STANDARD EQUIPMENT**

- Proportional controls
- Self-locking door on platform
- · 4-wheel drive
- · 2-wheel steering
- Standard oscillating axle
- · Automatic braking system
- · Self-weight lowering system
- Explosion-proof tubing system
- On-board diagnostics system
- Tilt indicator with alarm
- Motion alarm
- Horn
- · Hour counter
- · Hydraulic oil cooling system
- Warning siren during lowering and dual flashing LED light
- Fold-down guardrails
- · Dual slide-out platform extension deck
- · Manual emergency brake release
- · Anchoring eyebolts
- Tie-down and lifting points
- Automatic stabilizers to work at height
- · Anti-restart engine protection
- · Emergency pump
- · Emergency stop button
- · Platform load moment indicator