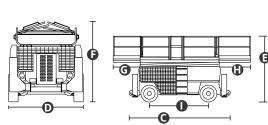

| Platform floor level height indoor  Overall length  Overall width                                                       | A B D D B F | 680 kg 227 kg 7/7 15.00 m 13.00 m 4.88 m 2.33 m 3.02 m  |
|-------------------------------------------------------------------------------------------------------------------------|-------------|---------------------------------------------------------|
| Max. occupants (inside/outside)  Max. working height  Platform floor level height indoor  Overall length  Overall width | B<br>O<br>D | 7/7<br>15.00 m<br>13.00 m<br>4.88 m<br>2.33 m<br>3.02 m |
| Max. working height  Platform floor level height indoor  Overall length  Overall width                                  | B<br>O<br>D | 15.00 m<br>13.00 m<br>4.88 m<br>2.33 m<br>3.02 m        |
| Platform floor level height indoor  Overall length  Overall width                                                       | B<br>O<br>D | 13.00 m<br>4.88 m<br>2.33 m<br>3.02 m                   |
| Overall length Overall width                                                                                            | D<br>D      | 4.88 m<br>2.33 m<br>3.02 m                              |
| Overall width                                                                                                           | D<br>B      | 2.33 m<br>3.02 m                                        |
|                                                                                                                         | <b>B</b>    | 3.02 m                                                  |
| Overall height (rails up)                                                                                               |             |                                                         |
|                                                                                                                         | B           | 2.26 m                                                  |
| Transport height (rails down)                                                                                           |             | 2.20                                                    |
| Platform dimensions (length/width)                                                                                      |             | 4.88 m / 1.83 m                                         |
| Platform extension                                                                                                      | G           | 1.43 / 1.13 m                                           |
| Ground clearance                                                                                                        |             | 0.30 m                                                  |
| Wheelbase                                                                                                               |             | 2.86 m                                                  |
| Turning radius (inside)                                                                                                 |             | 2.70 m                                                  |
| Turning radius (outside)                                                                                                |             | 5.50 m                                                  |
| Range Extender engine                                                                                                   |             | Kubota Z482/9.8kW                                       |
| Driving motors                                                                                                          |             | 32VAC/9kW                                               |
| Lifting motors                                                                                                          |             | 32VAC/15kW                                              |
| Travel speed (stowed)                                                                                                   |             | 6.0 km/h                                                |
| Travel speed (raised)                                                                                                   |             | 1.0 km/h                                                |
| Batteries                                                                                                               |             | Lithium batteries<br>48V/350 Ah                         |
| Diesel tank                                                                                                             |             | 110                                                     |
| Hydraulic tank                                                                                                          |             | 80 I                                                    |
| Integrated battery charger                                                                                              |             | 48V/60A                                                 |
| Gradeability                                                                                                            |             | 0,4                                                     |
| Maximum working slope                                                                                                   |             | 2°/3°                                                   |
| Tyres                                                                                                                   |             | 315/55/D20                                              |
| Weight (CE)                                                                                                             |             | 8,240 kg                                                |