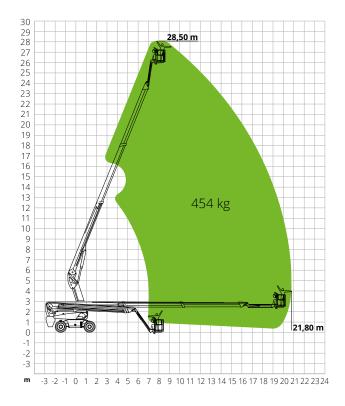

# HTB28RT

| Max. working height                                      | 28.50 m                                      |
|----------------------------------------------------------|----------------------------------------------|
| Max. basket height                                       | 26.50 m                                      |
| Max. reach                                               | 21.80 m                                      |
| Max. platform load capacity                              | 454 kg                                       |
| Max. Occupants                                           | 3                                            |
| Max. gradeability (stowed)                               | 30%                                          |
| Max. working slope                                       | X-5°/Y-5°                                    |
| Max. wind speed                                          | 12.5 m/s                                     |
| Turning radius (outside)                                 | 3.22 m                                       |
| Turning radius (inside)                                  | 1.87 m                                       |
| Turret rotation (continuous)                             | 360°                                         |
| Jib type                                                 | Regular                                      |
| Jib length                                               | 2.31 m                                       |
| Jib movement                                             | -                                            |
| Jib vertical rotation                                    | 135°                                         |
| Basket width                                             | 0.91 m                                       |
| Basket length                                            | 2.44 m                                       |
| Basket rotation                                          | 180°                                         |
| Total weight                                             | 18,400 kg                                    |
| Travel speed (closed config.)                            | 6.0 km/h                                     |
| Travel speed (working config.)                           | 1.1 km/h                                     |
| Tyres                                                    | 385/45-28                                    |
| Battery Type                                             | Lithium battery - Mainte<br>nance free       |
| Powersource                                              | 80V/420Ah                                    |
| Charger                                                  | -                                            |
| Charger type                                             | Monophase and Thre-<br>e-phase 380V and 220V |
| Recharge cycle from 0 to 100% (hours)*                   | 4,5                                          |
| Emergency power system                                   | 12V                                          |
| Driving motors                                           | 54VAC/18kW                                   |
| Lifting motors                                           | -                                            |
| Engine pump                                              | -                                            |
| Engine Range Extender                                    | Kubota Z482/9.8kW                            |
| Diesel tank capacity                                     | 110                                          |
| Hydraulic tank capacity                                  | 165 l                                        |
| Transmission                                             | Hydrostatic                                  |
| *Experimental calculation. The count is affected by clim | ate and usage of the machine.                |

## LOAD CHART