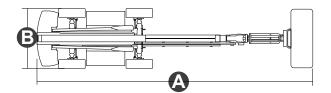

# DIMENSIONS

| 11.60 m |
|---------|
| 8.75 m  |
| 2.50 m  |
| 2.50 m  |
| 2.87 m  |
| 2.89 m  |
| 2.80 m  |
| 1.61 m  |
| 0.41 m  |
|         |