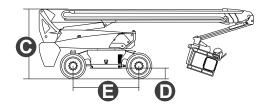

# DIMENSIONS

| 11.60 m |
|---------|
| 8.75 m  |
| 2.50 m  |
| 2.50 m  |
| 2.87 m  |
| 2.89 m  |
| 2.80 m  |
| 1.61 m  |
| 0.41 m  |
|         |