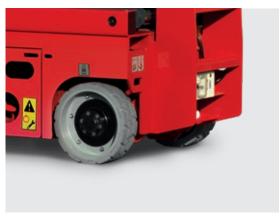

rance (raised)          | 0,15 cm          |
| Wheelbase                          | 1,36 m           |
| Turning radius (inside)            | -                |
| Turning radius (outside)           | 1,36 m           |
| Driving motors                     | 2 x 24V / 0,5 kW |
| Lifting motors                     | 24V / 1,4 KW     |
| Travel speed (stowed)              | 4,50 km/h        |
| Travel speed (raised)              | 0,50 km/h        |
| Batteries                          | 4 x 6 V / 185 Ah |
| Integrated battery charger         | 24 V / 30 A      |
| Gradeability                       | 25%              |
| Maximum working slope              | X -1,5° / Y -3°  |
| Non-marking tyres                  | 323 x 100 mm     |
| Weight (CE)                        | 1650 kg          |



Non-marking solid tyres



Safety bracket