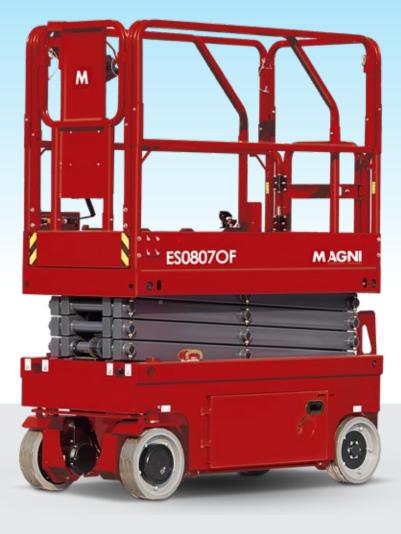

## **ES08070F**

This Oil Free scissor lift uses electric actuators for lifting, lowering and steering while reducing noise emissions. They are suitable for settings where it is essential to avoid contamination from oil or fuel spills.

## MAIN APPLICATIONS

| ES0807OF                           |                  |
|------------------------------------|------------------|
| Load capacity                      | 230 kg           |
| Load capacity when extended        | 113 kg           |
| Max no. Occupants (Indoor/outdoor) | 2/1              |
| Working height                     | 7,80 m           |
| Platform floor level height        | 5,80 m           |
| Overall length                     | 1,86 m           |
| Overall width                      | 0,76 m           |
| Overall height (rails up)          | 2,15 m           |
| Transport height (rails down)      | 1,83 m           |
| Platform dimensions (length/width) | 1,67 m x 0,74 m  |
| Platform extension                 | 0,90 m           |
| Ground clearance (stowed)          | 0,60 cm          |
| Ground clearance (raised)          | 0,15 cm          |
| Wheelbase                          | 1,36 m           |
| Turning radius (inside)            | -                |
| Turning radius (outside)           | 1,36 m           |
| Driving motors                     | 2 x 24V / 0,5 kW |
| Lifting motors                     | 24V / 1,4 KW     |
| Travel speed (stowed)              | 4,50 km/h        |
| Travel speed (raised)              | 0,50 km/h        |
| Batteries                          | 4 x 6 V / 185 Ah |
| Integrated battery charger         | 24 V / 30 A      |
| Gradeability                       | 25%              |
| Maximum working slope              | X -1,5° / Y -3°  |
| Non-marking tyres                  | 323 x 100 mm     |
| Weight (CE)                        | 1650 kg          |