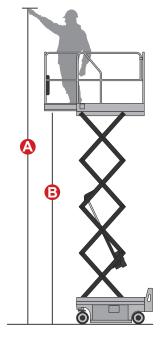

## MAIN APPLICATIONS

| ES0807OF                           |                  |
|------------------------------------|------------------|
| Load capacity                      | 230 kg           |
| Load capacity when extended        | 113 kg           |
| Max no. Occupants (Indoor/outdoor) | 2/1              |
| Working height                     | 7,80 m           |
| Platform floor level height        | 5,80 m           |
| Overall length                     | 1,86 m           |
| Overall width                      | 0,76 m           |
| Overall height (rails up)          | 2,15 m           |
| Transport height (rails down)      | 1,83 m           |
| Platform dimensions (length/width) | 1,67 m x 0,74 m  |
| Platform extension                 | 0,90 m           |
| Ground clearance (stowed)          | 0,60 cm          |
| Ground clearance (raised)          | 0,15 cm          |
| Wheelbase                          | 1,36 m           |
| Turning radius (inside)            | -                |
| Turning radius (outside)           | 1,36 m           |
| Driving motors                     | 2 x 24V / 0,5 kW |
| Lifting motors                     | 24V / 1,4 KW     |
| Travel speed (stowed)              | 4,50 km/h        |
| Travel speed (raised)              | 0,50 km/h        |
| Batteries                          | 4 x 6 V / 185 Ah |
| Integrated battery charger         | 24 V / 30 A      |
| Gradeability                       | 25%              |
| Maximum working slope              | X -1,5° / Y -3°  |
| Non-marking tyres                  | 323 x 100 mm     |
| Weight (CE)                        | 1650 kg          |