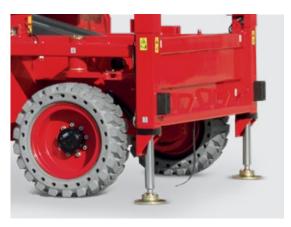

| Ground clearance                   | 0,40 m          |
| Wheelbase                          | 2,85 m          |
| Turning radius (inside)            | 1 m             |
| Turning radius (outside)           | 3,20 m          |
| Driving motors                     | 4 x 32VAC/3,3kW |
| Lifting motors                     | 2x48VDC/8kW     |
| Travel speed (stowed)              | 4,5 km/h        |
| Travel speed (raised)              | 0,6 km/h        |
| Batteries                          | 48V/450Ah       |
| Integrated battery charger         | 48V/60A         |
| Gradeability                       | 40%             |
| Maximum working slope              | X-2°/Y-3°       |
| Non-marking tyres                  | 33x12-20        |
| Weight (CE)                        | 10870 kg        |



Automatic stabilizers



Non-marking solid tyres

## STANDARDS COMPLIANCE:

EN 280, ANSI/SAIA A92.20