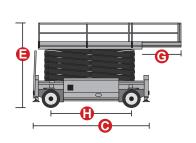

## MAIN APPLICATIONS

| ES1923RT                           |                 |
|------------------------------------|-----------------|
| Load capacity                      | 680 kg          |
| Load capacity when extended        | 680 kg          |
| Max no. Occupants (Indoor/outdoor) | 4/4             |
| Working height                     | 19 m            |
| Platform floor level height        | 17 m            |
| Overall length                     | 4,46 m          |
| Overall width                      | 2,29 m          |
| Overall height (rails up)          | 3,60 m          |
| Transport height (rails down)      | 2,75 m          |
| Platform dimensions (length/width) | 4,06 m x 2 m    |
| Platform extension                 | 2 m             |
| Ground clearance                   | 0,40 m          |
| Wheelbase                          | 2,85 m          |
| Turning radius (inside)            | 1 m             |
| Turning radius (outside)           | 3,20 m          |
| Driving motors                     | 4 x 32VAC/3,3kW |
| Lifting motors                     | 2x48VDC/8kW     |
| Travel speed (stowed)              | 4,5 km/h        |
| Travel speed (raised)              | 0,6 km/h        |
| Batteries                          | 48V/450Ah       |
| Integrated battery charger         | 48V/60A         |
| Gradeability                       | 40%             |
| Maximum working slope              | X-2°/Y-3°       |
| Non-marking tyres                  | 33x12-20        |
| Weight (CE)                        | 10870 kg        |