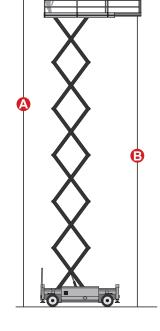

## MAIN APPLICATIONS

| ES1923RT                           |                 |
|------------------------------------|-----------------|
| Load capacity                      | 680 kg          |
| Load capacity when extended        | 680 kg          |
| Max no. Occupants (Indoor/outdoor) | 4/4             |
| Working height                     | 19 m            |
| Platform floor level height        | 17 m            |
| Overall length                     | 4,46 m          |
| Overall width                      | 2,29 m          |
| Overall height (rails up)          | 3,60 m          |
| Transport height (rails down)      | 2,75 m          |
| Platform dimensions (length/width) | 4,06 m x 2 m    |
| Platform extension                 | 2 m             |
| Ground clearance                   | 0,40 m          |
| Wheelbase                          | 2,85 m          |
| Turning radius (inside)            | 1 m             |
| Turning radius (outside)           | 3,20 m          |
| Driving motors                     | 4 x 32VAC/3,3kW |
| Lifting motors                     | 2x48VDC/8kW     |
| Travel speed (stowed)              | 4,5 km/h        |
| Travel speed (raised)              | 0,6 km/h        |
| Batteries                          | 48V/450Ah       |
| Integrated battery charger         | 48V/60A         |
| Gradeability                       | 40%             |
| Maximum working slope              | X-2°/Y-3°       |
| Non-marking tyres                  | 33x12-20        |
| Weight (CE)                        | 10870 kg        |