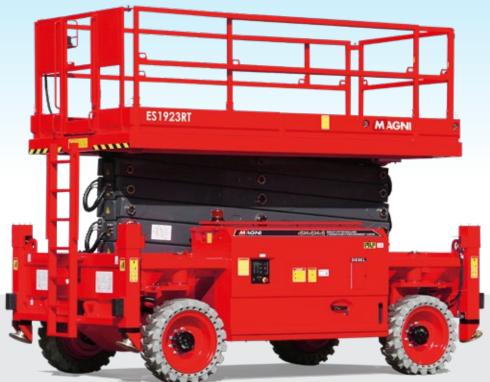

## MAIN APPLICATIONS

| ES1923RT                           |                 |
|------------------------------------|-----------------|
| Load capacity                      | 680 kg          |
| Load capacity when extended        | 680 kg          |
| Max no. Occupants (Indoor/outdoor) | 4/4             |
| Working height                     | 19 m            |
| Platform floor level height        | 17 m            |
| Overall length                     | 4,46 m          |
| Overall width                      | 2,29 m          |
| Overall height (rails up)          | 3,60 m          |
| Transport height (rails down)      | 2,75 m          |
| Platform dimensions (length/width) | 4,06 m x 2 m    |
| Platform extension                 | 2 m             |
| Ground clearance                   | 0,40 m          |
| Wheelbase                          | 2,85 m          |
| Turning radius (inside)            | 1 m             |
| Turning radius (outside)           | 3,20 m          |
| Driving motors                     | 4 x 32VAC/3,3kW |
| Lifting motors                     | 2x48VDC/8kW     |
| Travel speed (stowed)              | 4,5 km/h        |
| Travel speed (raised)              | 0,6 km/h        |
| Batteries                          | 48V/450Ah       |
| Integrated battery charger         | 48V/60A         |
| Gradeability                       | 40%             |
| Maximum working slope              | X-2°/Y-3°       |
| Non-marking tyres                  | 33x12-20        |
| Weight (CE)                        | 10870 kg        |