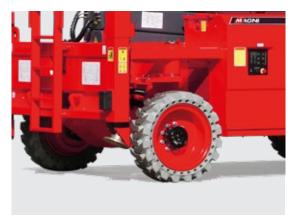

| 0,40 m          |
| Wheelbase                          | 2,85 m          |
| Turning radius (inside)            | 1 m             |
| Turning radius (outside)           | 3,20 m          |
| Driving motors                     | 4 x 32VAC/3,3kW |
| Lifting motors                     | 2x48VDC/8kW     |
| Travel speed (stowed)              | 4,5 km/h        |
| Travel speed (raised)              | 0,6 km/h        |
| Batteries                          | 48V/450Ah       |
| Integrated battery charger         | 48V/60A         |
| Gradeability                       | 40%             |
| Maximum working slope              | X-2°/Y-3°       |
| Non-marking tyres                  | 33x12-20        |
| Weight (CE)                        | 10870 kg        |



Automatic stabilizers



Non-marking solid tyres

## STANDARDS COMPLIANCE:

EN 280, ANSI/SAIA A92.20