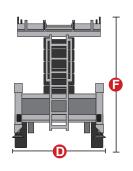

## MAIN APPLICATIONS

| ES1923RT                           |                 |
|------------------------------------|-----------------|
| Load capacity                      | 680 kg          |
| Load capacity when extended        | 680 kg          |
| Max no. Occupants (Indoor/outdoor) | 4/4             |
| Working height                     | 19 m            |
| Platform floor level height        | 17 m            |
| Overall length                     | 4,46 m          |
| Overall width                      | 2,29 m          |
| Overall height (rails up)          | 3,60 m          |
| Transport height (rails down)      | 2,75 m          |
| Platform dimensions (length/width) | 4,06 m x 2 m    |
| Platform extension                 | 2 m             |
| Ground clearance                   | 0,40 m          |
| Wheelbase                          | 2,85 m          |
| Turning radius (inside)            | 1 m             |
| Turning radius (outside)           | 3,20 m          |
| Driving motors                     | 4 x 32VAC/3,3kW |
| Lifting motors                     | 2x48VDC/8kW     |
| Travel speed (stowed)              | 4,5 km/h        |
| Travel speed (raised)              | 0,6 km/h        |
| Batteries                          | 48V/450Ah       |
| Integrated battery charger         | 48V/60A         |
| Gradeability                       | 40%             |
| Maximum working slope              | X-2°/Y-3°       |
| Non-marking tyres                  | 33x12-20        |
| Weight (CE)                        | 10870 kg        |