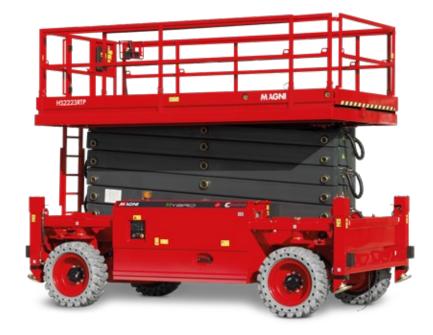

**Scissor lift** 

## LIST OF STANDARD EQUIPMENT

- Proportional controls
- Self-locking door on platform
- 4-wheel drive
- 4-wheel steering
- Standard oscillating axle
- Automatic braking system
- Self-weight lowering system
- Explosion-proof tubing system
- On-board diagnostics system
- Tilt indicator with alarm
- Motion alarm
- Horn
- Hour counter
- Hydraulic oil cooling system
- Warning siren during lowering and dual flashing LED light
- Fold-down guardrails
- Dual slide-out platform extension deck
- manual emergency brake release
- Anchoring eyebolts
- Tie-down and lifting points
- · Automatic stabilizers to work at height
- Anti-restart engine protection
- Emergency pump
- Emergency stop button
- Platform load moment indicator
- Drivable at full height